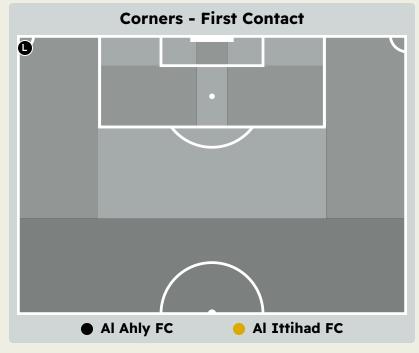

#### First Contacts on Al Ahly FC Crosses

| Player      | Team       | Total |
|-------------|------------|-------|
| MAALOUL Ali | Al Ahly FC | 1     |

#### First Contacts on Al Ittihad FC Crosses

| Top 5 Player First Contacts |               |       |  |  |  |  |  |
|-----------------------------|---------------|-------|--|--|--|--|--|
| Player                      | Team          | Total |  |  |  |  |  |
| HASSAN KADESH               | Al Ittihad FC | 1     |  |  |  |  |  |
| AHMED HEGAZY                | Al Ittihad FC | 1     |  |  |  |  |  |
| MADALLAH ALOLAYAN           | Al Ittihad FC | 1     |  |  |  |  |  |
| MOHAMED ELSHENAWY           | Al Ahly FC    | 1     |  |  |  |  |  |
| MOHAMED HANY                | Al Ahly FC    | 1     |  |  |  |  |  |