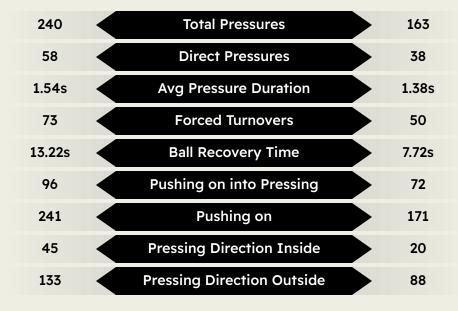

## **Match Summary - Key Statistics**

| Total     | 38.5%   | 10%               | 51.5%                 | Total     |
|-----------|---------|-------------------|-----------------------|-----------|
| 3         |         | 1                 |                       |           |
| 10 (6)    |         | Attempts at Goal  | (On Target)           | 14 (5)    |
| 371 (303) |         | Total Passes (C   | omplete)              | 489 (408) |
| 82 %      |         | Pass Comple       | tion %                | 83 %      |
| 82        |         | Completed Lin     | e Breaks              | 79        |
| 8         |         | Defensive Line    | e Breaks              | 4         |
| 64        |         | Receptions in the | Final Third           | 115       |
| 2         |         | Crosse            | s                     | 21        |
| 10        |         | Ball Progres      | ssions                | 29        |
| 240 (58)  | Defensi | e Pressures Appli | ed (Direct Pressures) | 163 (38)  |
| 73        |         | Forced Turr       | overs                 | 50        |
| 63        |         | Second B          | salls                 | 74        |
| 102.7 km  |         | Total Distance    | Covered               | 101.2 km  |
| 5.7 km    | Zone    | 4 – Low Speed Spr | inting: 20-25 km/h    | 5.9 km    |
|           |         |                   |                       |           |