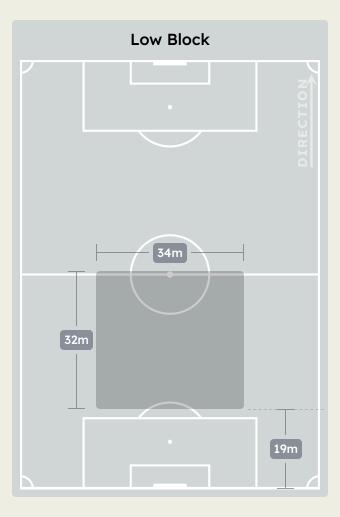

|
| 10 | CORONADO Igor        | 2                              |
| 12 | ZAKARIA HAWSAWI      | 4                              |
| 13 | MUHANNAD ALSHANQITI  | 3                              |
| 15 | HASSAN KADESH        | 3                              |
| 16 | FAISAL ALGHAMDI      | 5                              |
| 26 | AHMED HEGAZY         | 5                              |
| 90 | ROMARINHO            | 1                              |
| 11 | JOTA                 |                                |
| 28 | AHMED BAMASUD        | 1                              |
| 33 | MADALLAH ALOLAYAN    | 2                              |
| 99 | HAMDALLAH Abderrazak | 1                              |

## **Defensive Line Height & Team Length**









## **Defensive Line Height & Team Length**









#### **Defensive Pressure**











Most Direct Pressures

7

MARAWAN ATTIA
DEFENSIVE MIDFIELD CENTRE

Most Direct Pressures

6

KANTE Ngolo
RIGHT CENTRE MIDFIELD





# GOALKEEPING





Al Ahly FC v Al Ittihad FC

## **Goalkeeping Involvement**



## Al Ahly FC

#### **Al Ahly FC GK Involvement Timeline**







## Al Ittihad FC

#### Al Ittihad FC GK Involvement Timeline





## **Goalkeeping Distribution**



















## **Goalkeeping Distribution**







Play Into

Play Around

Play Through

Play Beyond Othor











## **Goal Prevention**







#### **Goal Prevention**









## **Aerial Control**







#### **Delivery Types Faced**

| Total | In Swing | Out Swing | Driven | Lofted | Cutback | Push |
|-------|----------|-----------|--------|--------|---------|-----