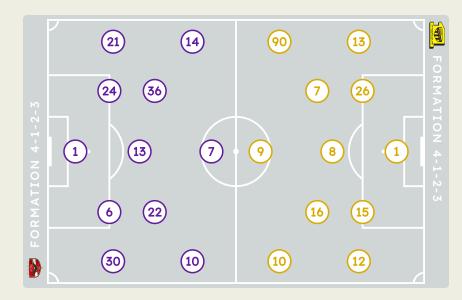

#### **Match Summary - Teams**

#### STARTING

- (2) 1 GK MOHAMED ELSHENAWY (C)
- 6 DF YASSER IBRAHIM
- 7 FW KAHRABA 69' 472'
- 10 FW TAU Percy 87'
- 13 MF MARAWAN ATTIA
- O 13 PII PIARAWAN ATTIA
- 2 14 MF HUSSEIN ELSHAHAT 😥 59'
- 🚫 21 DF MAALOUL Ali 😥 **21'**
- 22 MF EMAM ASHOUR 36' 62' 73'

61' 4 72'

- 24 DF MOHAMED ABDELMONEIM
- 30 DF MOHAMED HANY
- 36 MF AHMED KOKA 483'

#### SUBSTITUTES

- 🙁 16 GK HAMZA ALAA
- 31 GK MOSTAFA SHOUBIR
- 2 DF KHALED ABDELFATTAH
- 5 FW RAMY RABIA
- 8 DF AKRAM TAWFIK
- 2 15 MF DIENG Aliou 1 83'
- 17 MF AMRO ELSOULIA 173'
- 19 MF MOHAMED AFSHA
- 27 FW MODESTE Anthony 🛊 87' 📕 90'
- 29 MF TAHER MOHAMED 72'
- 33 DF KARIM ELDEBES

## Al Ittihad FC

#### STARTING

- ABDULLAH ALMAYUOF GK 1
  - KANTE Ngolo MF 7
  - 67' FABINHO MF 8
- ⊕ 90+2′ (C) BENZEMA Karim FW 9
  - ₹ 70' CORONADO Igor MF 10
  - 45' ZAKARIA HAWSAWI DF 12
- **↓ 45**′ ZAKARIA HAWSAWI DF 12
- MUHANNAD ALSHANQITI DF 13
  - HASSAN KADESH DF 15
  - FAISAL ALGHAMDI MF 16
  - AHMED HEGAZY DF 26
  - **↓ 70'** ROMARINHO FW 90

#### SUBSTITUTES

- MARCELO GROHE GK 34
- OSAMA ALMERMESH GK 88
- OMAR HAWSAWI DF 4
- SULTAN ALFARHAN MF 6
  - ↑ 70' JOTA MF 11
- MARWAN ALSAHAFI MF 17
- ABDULRAHMAN ALOBUD MF 24
- SUWAILEM ALMANHALI DF 25
- ↑ 45' AHMED BAMASUD DF 28
- ↑ 49′ MADALLAH ALOLAYAN DF 33
  - SALEH ALJAMAN ALAMRI MF 77
- ↑ 70′ HAMDALLAH Abderrazak FW 99