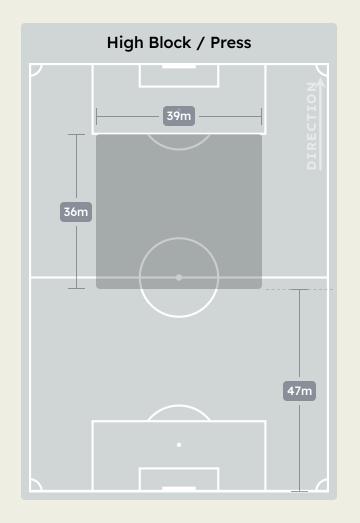

| BENZEMA Karim        | 2                              |
| 10 | CORONADO Igor        | 2                              |
| 12 | ZAKARIA HAWSAWI      | 4                              |
| 13 | MUHANNAD ALSHANQITI  | 3                              |
| 15 | HASSAN KADESH        | 3                              |
| 16 | FAISAL ALGHAMDI      | 5                              |
| 26 | AHMED HEGAZY         | 5                              |
| 90 | ROMARINHO            | 1                              |
| 11 | JOTA                 |                                |
| 28 | AHMED BAMASUD        | 1                              |
| 33 | MADALLAH ALOLAYAN    | 2                              |
| 99 | HAMDALLAH Abderrazak | 1                              |

## **Defensive Line Height & Team Length**









## **Defensive Line Height & Team Length**









#### **Defensive Pressure**











Most Direct Pressures

7

MARAWAN ATTIA
DEFENSIVE MIDFIELD CENTRE

Most Direct Pressures

6

KANTE Ngolo
RIGHT CENTRE MIDFIELD





# GOALKEEPING





Al Ahly FC v Al Ittihad FC

## **Goalkeeping Involvement**



## Al Ahly FC

#### **Al Ahly FC GK Involvement Timeline**







## Al Ittihad FC

#### Al Ittihad FC GK Involvement Timeline





## **Goalkeeping Distribution**



















## **Goalkeeping Distribution**







Play Into

Play Around

Play Through

Play Beyond Othor











## **Goal Prevention**







#### **Goal Prevention**









## **Aerial Control**







#### **Delivery Types Faced**

| Total | In Swing | Out Swing | Driven | Lofted | Cutback | Push |
|-------|