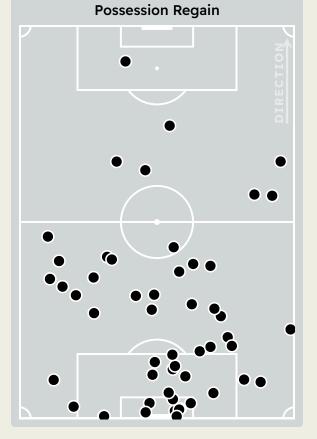

# Most Possession Regains 11 MOHAMED ELSHENAWY GOALKEEPER

| #  | Player              | Total<br>Possession<br>Regains |  |  |
|----|---------------------|--------------------------------|--|--|
| 1  | MOHAMED ELSHENAWY   | 11                             |  |  |
| 6  | YASSER IBRAHIM      | 9                              |  |  |
| 7  | KAHRABA             | 3                              |  |  |
| 10 | TAU Percy           |                                |  |  |
| 13 | MARAWAN ATTIA       | 3                              |  |  |
| 14 | HUSSEIN ELSHAHAT    | 1                              |  |  |
| 21 | MAALOUL Ali         | 5                              |  |  |
| 22 | EMAM ASHOUR         | 1                              |  |  |
| 24 | MOHAMED ABDELMONEIM | 6                              |  |  |
| 30 | MOHAMED HANY        | 7                              |  |  |
| 36 | AHMED KOKA          | 5                              |  |  |
| 15 | DIENG Aliou         | 1                              |  |  |
| 17 | AMRO ELSOULIA       |                                |  |  |
| 27 | MODESTE Anthony     | 1                              |  |  |
| 28 | KARIM FOUAD         | 1                              |  |  |
| 29 | TAHER MOHAMED       | 1                              |  |  |

## **Out of Possession**

| #  | Player              | Tackles<br>Made / Won | Blocks | Interceptions | Pressing<br>Direct | Pressing<br>Indirect | Duels Won -<br>Aerial | Duels Won -<br>Physical | Possession<br>Contests<br>won | Clearances | Loose Ball<br>Receptions | Pushing On | Pushing On into Pressing | Possession<br>Regains | Possession<br>Interrupted |
|----|---------------------|-----------------------|--------|---------------|--------------------|----------------------|-----------------------|-------------------------|-------------------------------|------------|--------------------------|------------|--------------------------|-----------------------|---------------------------|
| 1  | MOHAMED ELSHENAWY   | 0 / 0                 | 0      | 0             | 0                  | 0                    | 0                     | 0                       | 0                             | 0          | 4                        | 0          | 0                        | 11                    | 0                         |
| 6  | YASSER IBRAHIM      | 1/0                   | 3      | 1             | 3                  | 9                    | 1                     |                         | 2                             | 8          | 5                        | 15         | 3                        | 9                     | 8                         |
| 7  | KAHRABA             |                       |        | 2             | 2                  | 13                   |                       |                         |                               | 1          | 2                        | 14         | 7                        | 3                     |                           |
| 10 | TAU Percy           | 4 / 0                 |        |               | 4                  | 19                   | 1                     |                         | 1                             |            | 2                        | 27         | 19                       |                       | 2                         |
| 13 | MARAWAN ATTIA       | 6 / 0                 | 2      |               | 7                  | 32                   |                       |                         | 1                             | 1          | 6                        | 48         | 15                       | 3                     | 2                         |
| 14 | HUSSEIN ELSHAHAT    | 2 / 0                 | 1      |               | 4                  | 10                   |                       |                         |                               |            | 2                        | 12         | 7                        | 1                     | 2                         |
| 21 | MAALOUL Ali         | 5 / 0                 | 2      | 3             | 6                  | 11                   |                       |                         |                               | 4          | 5                        | 28         | 5                        | 5                     | 7                         |
| 22 | EMAM ASHOUR         | 4 / 0                 | 4      | 1             | 7                  | 26                   |                       |                         |                               | 1          | 5                        | 24         | 14                       | 1                     | 5                         |
| 24 | MOHAMED ABDELMONEIM | 2 / 1                 | 7      | 2             | 3                  | 6                    | 2                     |                         | 2                             | 3          | 6                        | 17         | 4                        | 6                     | 6                         |
| 30 | MOHAMED HANY        | 11 / 1                | 3      |               | 7                  | 12                   |                       | 1                       | 2                             | 9          | 4                        | 18         | 5                        | 7                     | 5                         |
| 36 | AHMED KOKA          | 6 / 0                 | 7      |               | 4                  | 22                   | 1                     |                         | 1                             | 1          | 8                        | 18         | 7                        | 5                     | 5                         |
| 15 | DIENG Aliou         |                       | 1      |               |                    | 2                    |                       |                         |                               | 2          |                          | 2          | 1                        | 1                     | 1                         |
| 17 | AMRO ELSOULIA       | 3 / 0                 |        |               | 3                  | 7                    |                       |                         |                               | 2          | 7                        | 8          | 3                        |                       | 2                         |
| 27 | MODESTE Anthony     |                       | 1      |               |                    | 2                    |                       |                         |                               |            |                          |            |                          | 1                     |                           |
| 28 | KARIM FOUAD         | 1/0                   | 2      |               | 4                  | 8                    |                       |                         |                               |            | 1                        | 5          | 3                        | 1                     | 1                         |
| 29 | TAHER MOHAMED       | 2/0                   | 1      |               | 4                  | 3                    |                       |                         | 1                             | 1          |                          | 5          | 3                        | 1                     | 1                         |

## **Out of Possession**

| # Player                | Tackles<br>Made / Won | Blocks | Interceptions | Pressing<br>Direct | Pressing<br>Indirect | Duels Won -<br>Aerial | Duels Won -<br>Physical | Possession<br>Contests<br>won | Clearances | Loose Ball<br>Receptions | Pushing On | Pushing On into Pressing | Possession<br>Regains | Possession<br>Interrupted |
|-------------------------|-----------------------|--------|---------------|--------------------|----------------------|-----------------------|-------------------------|-------------------------------|------------|--------------------------|------------|--------------------------|-----------------------|---------------------------|
| 1 ABDULLAH ALMAYUOF     | 0 / 0                 | 0      | 0             | 0                  | 0                    | 0                     | 0                       | 0                             | 0          | 1                        | 0          | 0                        | 2                     | 0                         |
| 7 KANTE Ngolo           | 4 / 1                 | 5      | 1             | 6                  | 19                   |                       |                         | 1                             | 1          | 9                        | 24         | 9                        | 4                     | 6                         |
| 8 FABINHO               | 5 / 1                 | 2      | 1             | 5                  | 13                   |                       |                         | 2                             |            | 11                       | 20         | 6                        | 4                     | 1                         |
| 9 BENZEMA Karim         | 1/1                   |        |               |                    | 12                   | 2                     |                         | 3                             | 1          |                          | 13         | 7                        | 2                     |                           |
| 10 CORONADO Igor        | 3 / 1                 | 1      |               | 4                  | 14                   |                       |                         |                               |            | 3                        | 15         | 9                        | 2                     | 1                         |
| 12 ZAKARIA HAWSAWI      | 5 / 2                 |        | 1             | 4                  | 5                    |                       |                         | 1                             |            | 5                        | 3          | 1                        | 4                     |                           |
| 13 MUHANNAD ALSHANQITI  | 4 / 1                 |        | 1             | 5                  |                      |                       |                         |                               |            | 3                        | 5          | 1                        | 3                     | 1                         |
| 15 HASSAN KADESH        | 2/0                   | 4      | 1             | 1                  | 4                    | 1                     |                         | 1                             | 2          | 8                        | 8          | 1                        | 3                     | 5                         |
| 16 FAISAL ALGHAMDI      | 4 / 0                 |        | 3             | 6                  | 27                   |                       |                         |                               |            | 8                        | 47         | 22                       | 5                     |                           |
| 26 AHMED HEGAZY         | 2/0                   | 1      | 1             | 3                  | 2                    | 5                     |                         | 6                             | 4          | 5                        | 10         | 2                        | 5                     | 3                         |
| 90 ROMARINHO            | 2 / 1                 |        | 1             | 1                  | 14                   | 1                     |                         | 1                             |            | 4                        | 11         | 6                        | 1                     | 1                         |
| 11 JOTA                 |                       |        |               |                    | 8                    |                       |                         |                               |            | 2                        | 7          | 5                        |                       |                           |
| 28 AHMED BAMASUD        |                       |        |               |                    | 3                    |                       |                         |                               | 2          | 4                        | 2          | 1                        | 1                     | 1                         |
| 33 MADALLAH ALOLAYAN    | 1/0                   |        | 2             | 2                  | 1                    |                       |                         |                               | 1          | 5                        | 6          | 2                        | 2                     | 1                         |
| 99 HAMDALLAH Abderrazak | 1/0                   |        |               | 1                  | 3                    |                       |                         |                               |            |                          |            |                          | 1                     |                           |