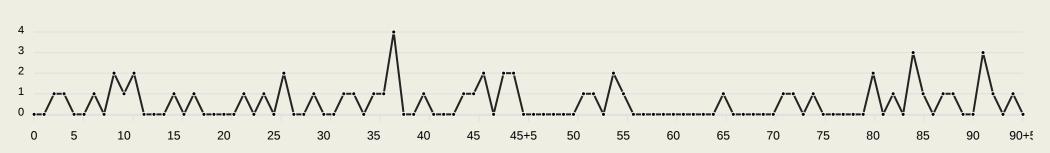

|
| 26 | AHMED HEGAZY         | 5                              |
| 90 | ROMARINHO            | 1                              |
| 11 | JOTA                 |                                |
| 28 | AHMED BAMASUD        | 1                              |
| 33 | MADALLAH ALOLAYAN    | 2                              |
| 99 | HAMDALLAH Abderrazak | 1                              |

## **Defensive Line Height & Team Length**









## **Defensive Line Height & Team Length**









#### **Defensive Pressure**











Most Direct Pressures

7

MARAWAN ATTIA
DEFENSIVE MIDFIELD CENTRE

Most Direct Pressures

6

KANTE Ngolo
RIGHT CENTRE MIDFIELD





# GOALKEEPING





Al Ahly FC v Al Ittihad FC

## **Goalkeeping Involvement**



## Al Ahly FC

#### **Al Ahly FC GK Involvement Timeline**







## Al Ittihad FC

#### Al Ittihad FC GK Involvement Timeline





## **Goalkeeping Distribution**



















## **Goalkeeping Distribution**







Play Into

Play Around

Play Through

Play Beyond Othor











## **Goal Prevention**







#### **Goal Prevention**









## **Aerial Control**







#### **Delivery Types Faced**

| Total | In Swing | Out Swing | Driven | Lofted | Cutback | Push |
|-------|----------|-----------|--------|--------|---------|------|
| 21    | 5        | 6         | 2      | 5      | 1       | 2    |

#### **Aerial Control**









#### **Delivery Types Faced**

| Total | In Swing | Out Swing | Driven | Lofted | Cutback | Push |
|-------|----------|-----------|--------|--------|---------|------|
| 2     |          | 1         |        |