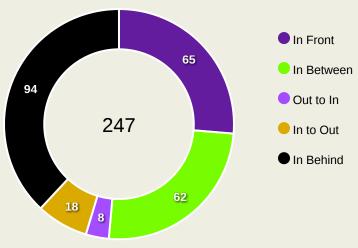

#### **Top Ranked Players**

| Туре       | Player             | Movements |
|------------|--------------------|-----------|
| In Front   | 7 KANTE Ngolo      | 21        |
| In Between | 16 FAISAL ALGHAMDI | 15        |
| Out to In  | 16 FAISAL ALGHAMDI | 2         |
| In to Out  | 16 FAISAL ALGHAMDI | 6         |
| In Behind  | 9 BENZEMA Karim    | 17        |