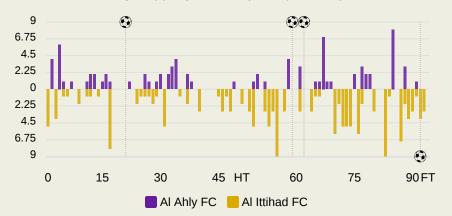

| Key | Outcome    | Shots |
|-----|------------|-------|
| •   | Goals      | 3     |
| •   | On Target  | 3     |
| •   | Off Target | 3     |
| •   | Blocked    | 1     |
| •   | Incomplete | 0     |

| Time | Player              | Outcome                                | Body Part  | Delivery Type |
|------|---------------------|----------------------------------------|------------|---------------|
| 5    | 14 HUSSEIN ELSHAHAT | Incomplete - Blocked                   | Right Foot | Loose Ball    |
| 13   | 30 MOHAMED HANY     | On Target - Saved                      | Right Foot | Pass          |
| 20   | 21 MAALOUL Ali      | On Target - Goal                       | Left Foot  | Penalty       |
| 24   | 7 KAHRABA           | On Target - Saved                      | Right Foot | Pass          |
| 37   | 14 HUSSEIN ELSHAHAT | Deflected Off Target - Defensive Event | Right Foot | Pass          |
| 47   | 7 KAHRABA           | Off Target                             | Left Foot  | Interception  |
| 50   | 22 EMAM ASHOUR      | Off Target                             | Right Foot | Pass          |
| 58   | 14 HUSSEIN ELSHAHAT | On Target - Goal                       | Right Foot | Pass          |
| 61   | 22 EMAM ASHOUR      | On Target - Goal                       | Right Foot | Pass          |
| 78   | 13 MARAWAN ATTIA    | On Target - Saved                      | Right Foot | Pass          |

| Key | Outcome    | Shots |
|-----|------------|-------|
| •   | Goals      | 1     |
| •   | On Target  | 4     |
| •   | Off Target | 8     |
| •   | Blocked    | 1     |
| •   | Incomplete | 0     |

| Time | Player             | Outcome                                | Body Part  | Delivery Type |
|------|--------------------|----------------------------------------|------------|---------------|
| 9    | 90 ROMARINHO       | On Target - Saved                      | Right Foot | Loose Ball    |
| 9    | 16 FAISAL ALGHAMDI | Off Target                             | Right Foot | Loose Ball    |
| 26   | 90 ROMARINHO       | Off Target                             | Head       | Freekick      |
| 37   | 9 BENZEMA Karim    | On Target - Saved                      | Right Foot | Cross         |
| 44   | 9 BENZEMA Karim    | On Target - Saved                      | Right Foot | Penalty       |
| 48   | 15 HASSAN KADESH   | Deflected Off Target - Defensive Event | Left Foot  | Pass          |
| 49   | 15 HASSAN KADESH   | Deflected Off Target - Saved           | Head       | Corner        |
| 52   | 10 CORONADO Igor   | Incomplete - Blocked                   | Right Foot | Pass          |
| 54   | 16 FAISAL ALGHAMDI | On Target - Saved                      | Right Foot | Pass          |
| 71   | 9 BENZEMA Karim    | Off Target                             | Right Foot | Cross         |
| 80   | 7 KANTE Ngolo      | Off Target                             | Right Foot | Other         |
| 87   | 26 AHMED HEGAZY    | Deflected Off Target - Saved           | Right Foot | Pass          |
| 91   | 26 AHMED HEGAZY    | Off Target                             | Head       | Corner        |
| 91   | 9 BENZEMA Karim    | On Target - Goal                       | Left Foot  | Other         |