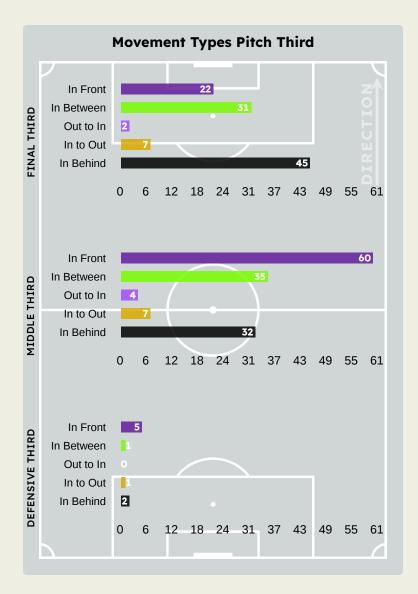

## **Movement to Receive**

#### **Top Ranked Players**

| Туре       | Player           | Movements |
|------------|------------------|-----------|
| In Front   | 13 MARAWAN ATTIA | 23        |
| In Between | 36AHMED KOKA     | 17        |
| Out to In  | 21 MAALOUL Ali   | 2         |
| In to Out  | 36AHMED KOKA     | 6         |
| In Behind  | 10 TAU Percy     | 26        |