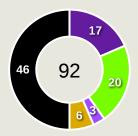

| 32             | 17                 | 53.1%                |
| 90 | ROMARINHO               | 33             | 10                 | 30.3%                |
| 11 | JOTA                    | 24             | 8                  | 33.3%                |
| 28 | AHMED BAMASUD           | 9              | 2                  | 22.2%                |
| 33 | MADALLAH ALOLAYAN       | 1              | 1                  | 100%                 |
| 99 | HAMDALLAH<br>Abderrazak | 16             | 3                  | 18.8%                |

| 39                             |
|--------------------------------|
|                                |
| Offers Made in Defensive Third |

Offers Made in Middle Third

## **Movement to Receive**



#### **Movement Types by Phase**



#### **Progression Phase**



#### **Build Up Phase**







#### **Top Ranked Players**

| Туре       | Player           | Movements |
|------------|------------------|-----------|
| In Front   | 13 MARAWAN ATTIA | 23        |
| In Between | 36AHMED KOKA     | 17        |
| Out to In  | 21 MAALOUL Ali   | 2         |
| In to Out  | 36AHMED KOKA     | 6         |
| In Behind  | 10 TAU Percy     | 26        |



#### **Movement to Receive**

## Al Ittihad FC



#### **Movement Types by Phase**



#### **Progression Phase**



#### **Build Up Phase**





#### **Top Ranked Players**

| Туре       | Player             | Movements |
|------------|--------------------|-----------|
| In Front   | 7 KANTE Ngolo      | 21        |
| In Between | 16 FAISAL ALGHAMDI | 15        |
| Out to In  | 16 FAISAL ALGHAMDI | 2         |