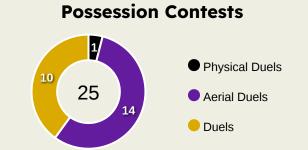

## **Out of Possession**

| #  | Player              | Tackles<br>Made / Won | Blocks | Interceptions | Pressing<br>Direct | Pressing<br>Indirect | Duels Won -<br>Aerial | Duels Won -<br>Physical | Possession<br>Contests<br>won | Clearances | Loose Ball<br>Receptions | Pushing On | Pushing On into Pressing | Possession<br>Regains | Possession<br>Interrupted |
|----|---------------------|-----------------------|--------|---------------|--------------------|----------------------|-----------------------|-------------------------|-------------------------------|------------|--------------------------|------------|--------------------------|-----------------------|---------------------------|
| 1  | MOHAMED ELSHENAWY   | 0 / 0                 | 0      | 0             | 0                  | 0                    | 0                     | 0                       | 0                             | 0          | 4                        | 0          | 0                        | 11                    | 0                         |
| 6  | YASSER IBRAHIM      | 1/0                   | 3      | 1             | 3                  | 9                    | 1                     |                         | 2                             | 8          | 5                        | 15         | 3                        | 9                     | 8                         |
| 7  | KAHRABA             |                       |        | 2             | 2                  | 13                   |                       |                         |                               | 1          | 2                        | 14         | 7                        | 3                     |                           |
| 10 | TAU Percy           | 4 / 0                 |        |               | 4                  | 19                   | 1                     |                         | 1                             |            | 2                        | 27         | 19                       |                       | 2                         |
| 13 | MARAWAN ATTIA       | 6 / 0                 | 2      |               | 7                  | 32                   |                       |                         | 1                             | 1          | 6                        | 48         | 15                       | 3                     | 2                         |
| 14 | HUSSEIN ELSHAHAT    | 2 / 0                 | 1      |               | 4                  | 10                   |                       |                         |                               |            | 2                        | 12         | 7                        | 1                     | 2                         |
| 21 | MAALOUL Ali         | 5 / 0                 | 2      | 3             | 6                  | 11                   |                       |                         |                               | 4          | 5                        | 28         | 5                        | 5                     | 7                         |
| 22 | EMAM ASHOUR         | 4 / 0                 | 4      | 1             | 7                  | 26                   |                       |                         |                               | 1          | 5                        | 24         | 14                       | 1                     | 5                         |
| 24 | MOHAMED ABDELMONEIM | 2 / 1                 | 7      | 2             | 3                  | 6                    | 2                     |                         | 2                             | 3          | 6                        | 17         | 4                        | 6                     | 6                         |
| 30 | MOHAMED HANY        | 11 / 1                | 3      |               | 7                  | 12                   |                       | 1                       | 2                             | 9          | 4                        | 18         | 5                        | 7                     | 5                         |
| 36 | AHMED KOKA          | 6 / 0                 | 7      |               | 4                  | 22                   | 1                     |                         | 1                             | 1          | 8                        | 18         | 7                        | 5                     | 5                         |
| 15 | DIENG Aliou         |                       | 1      |               |                    | 2                    |                       |                         |                               | 2          |                          | 2          | 1                        | 1                     | 1                         |
| 17 | AMRO ELSOULIA       | 3 / 0                 |        |               | 3                  | 7                    |                       |                         |                               | 2          | 7                        | 8          | 3                        |                       | 2                         |
| 27 | MODESTE Anthony     |                       | 1      |               |                    | 2                    |                       |                         |                               |            |                          |            |                          | 1                     |                           |
| 28 | KARIM FOUAD         | 1/0                   | 2      |               | 4                  | 8                    |                       |                         |                               |            | 1                        | 5          | 3                        | 1                     | 1                         |
| 29 | TAHER MOHAMED       | 2/0                   | 1      |               | 4                  | 3                    |                       |                         | 1                             | 1          |                          | 5          | 3                        | 1                     | 1                         |

## **Out of Possession**

| # Player                | Tackles<br>Made / Won | Blocks | Interceptions | Pressing<br>Direct | Pressing<br>Indirect | Duels Won -<br>Aerial | Duels Won -<br>Physical | Possession<br>Contests<br>won | Clearances | Loose Ball<br>Receptions | Pushing On | Pushing On into Pressing | Possession<br>Regains | Possession<br>Interrupted |
|-------------------------|-----------------------|--------|---------------|--------------------|----------------------|-----------------------|-------------------------|-------------------------------|------------|--------------------------|------------|--------------------------|-----------------------|---------------------------|
| 1 ABDULLAH ALMAYUOF     | 0 / 0                 | 0      | 0             | 0                  | 0                    | 0                     | 0                       | 0                             | 0          | 1                        | 0          | 0                        | 2                     | 0                         |
| 7 KANTE Ngolo           | 4 / 1                 | 5      | 1             | 6                  | 19                   |                       |                         | 1                             | 1          | 9                        | 24         | 9                        | 4                     | 6                         |
| 8 FABINHO               | 5 / 1                 | 2      | 1             | 5                  | 13                   |                       |                         | 2                             |            | 11                       | 20         | 6                        | 4                     | 1                         |
| 9 BENZEMA Karim         | 1/1                   |        |               |                    | 12                   | 2                     |                         | 3                             | 1          |                          | 13         | 7                        | 2                     |                           |
| 10 CORONADO Igor        | 3 / 1                 | 1      |               | 4                  | 14                   |                       |                         |                               |            | 3                        | 15         | 9                        | 2                     | 1                         |
| 12 ZAKARIA HAWSAWI      | 5 / 2                 |        | 1             | 4                  | 5                    |                       |                         | 1                             |            | 5                        | 3          | 1                        | 4                     |                           |
| 13 MUHANNAD ALSHANQITI  | 4 / 1                 |        | 1             | 5                  |                      |                       |                         |                               |            | 3                        | 5          | 1                        | 3                     | 1                         |
| 15 HASSAN KADESH        | 2/0                   | 4      | 1             | 1                  | 4                    | 1                     |                         | 1                             | 2          | 8                        | 8          | 1                        | 3                     | 5                         |
| 16 FAISAL ALGHAMDI      | 4 / 0                 |        | 3             | 6                  | 27                   |                       |                         |                               |            | 8                        | 47         | 22                       | 5                     |                           |
| 26 AHMED HEGAZY         | 2/0                   | 1      | 1             | 3                  | 2                    | 5                     |                         | 6                             | 4          | 5                        | 10         | 2                        | 5                     | 3                         |
| 90 ROMARINHO            | 2 / 1                 |        | 1             | 1                  | 14                   | 1                     |                         | 1                             |            | 4                        | 11         | 6                        | 1                     | 1                         |
| 11 JOTA                 |                       |        |               |                    | 8                    |                       |                         |                               |            | 2                        | 7          | 5                        |                       |                           |
| 28 AHMED BAMASUD        |                       |        |               |                    | 3                    |                       |                         |                               | 2          | 4                        | 2          | 1                        | 1                     | 1                         |
| 33 MADALLAH ALOLAYAN    | 1/0                   |        | 2             | 2                  | 1                    |                       |                         |                               | 1          | 5                        | 6          | 2                        | 2                     | 1                         |
| 99 HAMDALLAH Abderrazak | 1/0                   |        |               | 1                  | 3                    |                       |                         |                               |            |                          |            |                          | 1                     |                           |

# INDIVIDUAL DATA PHYSICAL