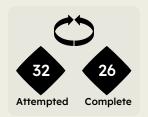

| 39                             |
|--------------------------------|
|                                |
| Offers Made in Defensive Third |

Offers Made in Middle Third