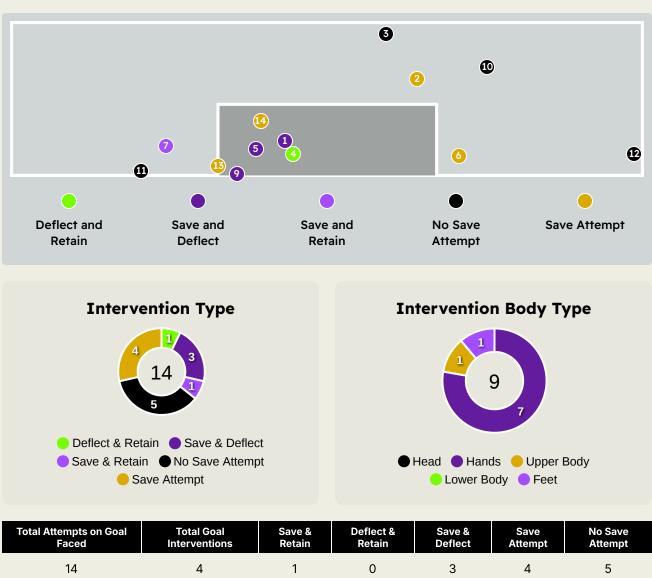

## **Goalkeeping Involvement**

## Al Ahly FC

#### **Al Ahly FC GK Involvement Timeline**