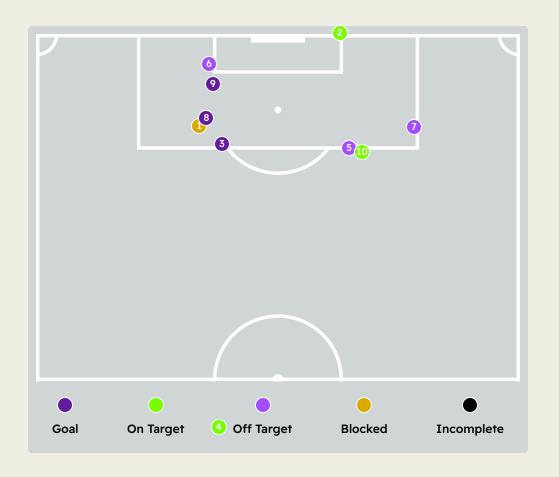

| Key | Outcome    | Shots |
|-----|------------|-------|
| •   | Goals      | 3     |
| •   | On Target  | 3     |
| •   | Off Target | 3     |
| •   | Blocked    | 1     |
| •   | Incomplete | 0     |

| Time | Player              | Outcome                                | Body Part  | Delivery Type |
|------|---------------------|----------------------------------------|------------|---------------|
| 5    | 14 HUSSEIN ELSHAHAT | Incomplete - Blocked                   | Right Foot | Loose Ball    |
| 13   | 30 MOHAMED HANY     | On Target - Saved                      | Right Foot | Pass          |
| 20   | 21 MAALOUL Ali      | On Target - Goal                       | Left Foot  | Penalty       |
| 24   | 7 KAHRABA           | On Target - Saved                      | Right Foot | Pass          |
| 37   | 14 HUSSEIN ELSHAHAT | Deflected Off Target - Defensive Event | Right Foot | Pass          |
| 47   | 7 KAHRABA           | Off Target                             | Left Foot  | Interception  |
| 50   | 22 EMAM ASHOUR      | Off Target                             | Right Foot | Pass          |
| 58   | 14 HUSSEIN ELSHAHAT | On Target - Goal                       | Right Foot | Pass          |
| 61   | 22 EMAM ASHOUR      | On Target - Goal                       | Right Foot | Pass          |
| 78   | 13 MARAWAN ATTIA    | On Target - Saved                      | Right Foot | Pass          |