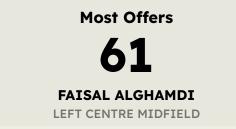

## Offering to Receive

| #  | Player                  | Offers<br>Made | Offers<br>Received | % Made &<br>Received |
|----|-------------------------|----------------|--------------------|----------------------|
| 1  | ABDULLAH ALMAYUOF       | 2              | 2                  | 100%                 |
| 7  | KANTE Ngolo             | 55             | 16                 | 29.1%                |
| 8  | FABINHO                 | 9              | 3                  | 33.3%                |
| 9  | BENZEMA Karim           | 32             | 9                  | 28.1%                |
| 10 | CORONADO Igor           | 36             | 21                 | 58.3%                |
| 12 | ZAKARIA HAWSAWI         | 19             | 6                  | 31.6%                |
| 13 | MUHANNAD<br>ALSHANQITI  | 3              | 1                  | 33.3%                |
| 15 | HASSAN KADESH           | 19             | 8                  | 42.1%                |
| 16 | FAISAL ALGHAMDI         | 61             | 16                 | 26.2%                |
| 26 | AHMED HEGAZY            | 32             | 17                 | 53.1%                |
| 90 | ROMARINHO               | 33             | 10                 | 30.3%                |
| 11 | JOTA                    | 24             | 8                  | 33.3%                |
| 28 | AHMED BAMASUD           | 9              | 2                  | 22.2%                |
| 33 | MADALLAH ALOLAYAN       | 1              | 1                  | 100%                 |
| 99 | HAMDALLAH<br>Abderrazak | 16             | 3                  | 18.8%                |