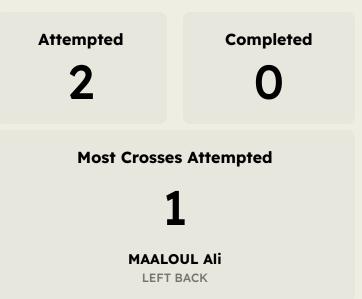

## **Crosses (Open Play)**

| #  | Player                 | Inswing | Outswing | Driven | Lofted | Cutback | Push<br>Cross | Total<br>Attempted |
|----|------------------------|---------|----------|--------|--------|---------|---------------|--------------------|
| 1  | MOHAMED ELSHENAWY      | 0       | 0        | 0      | 0      | 0       | 0             | 0                  |
| 6  | YASSER IBRAHIM         |         |          |        |        |         |               |                    |
| 7  | KAHRABA                |         |          |        |        |         |               |                    |
| 10 | TAU Percy              |         |          |        |        |         |               |                    |
| 13 | MARAWAN ATTIA          |         |          |        |        |         |               |                    |
| 14 | HUSSEIN ELSHAHAT       |         |          |        |        |         |               |                    |
| 21 | MAALOUL Ali            |         | 1        |        |        |         |               | 1                  |
| 22 | EMAM ASHOUR            |         |          |        |        |         |               |                    |
| 24 | MOHAMED<br>ABDELMONEIM |         |          |        |        |         |               |                    |
| 30 | MOHAMED HANY           |         |          |        | 1      |         |               | 1                  |
| 36 | AHMED KOKA             |         |          |        |        |         |               |                    |
| 15 | DIENG Aliou            |         |          |        |        |         |               |                    |
| 17 | AMRO ELSOULIA          |         |          |        |        |         |               |                    |
| 27 | MODESTE Anthony        |         |          |        |        |         |               |                    |
| 28 | KARIM FOUAD            |         |          |        |        |         |               |                    |
| 29 | TAHER MOHAMED          |         |          |        |        |         |               |                    |