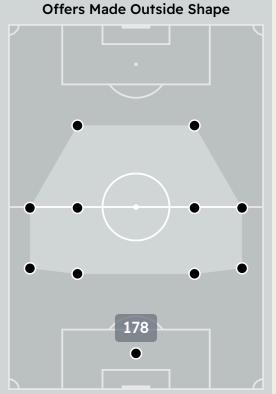

| 1             | 1                  |
| 26 | AHMED HEGAZY            |         |          |        |        |         |               |                    |
| 90 | ROMARINHO               |         |          |        |        |         |               |                    |
| 11 | JOTA                    |         | 1        |        | 1      |         |               | 2                  |
| 28 | AHMED BAMASUD           |         | 1        | 1      |        |         |               | 2                  |
| 33 | MADALLAH ALOLAYAN       |         |          |        | 1      |         |               | 1                  |
| 99 | HAMDALLAH<br>Abderrazak |         |          |        |        |         |               |                    |

## **Offering to Receive**















|    |                        | 1              |                    |                      |
|----|------------------------|----------------|--------------------|----------------------|
| #  | Player                 | Offers<br>Made | Offers<br>Received | % Made &<br>Received |
| 1  | MOHAMED ELSHENAWY      | 2              | 1                  | 50%                  |
| 6  | YASSER IBRAHIM         | 13             | 8                  | 61.5%                |
| 7  | KAHRABA                | 42             | 9                  | 21.4%                |
| 10 | TAU Percy              | 48             | 17                 | 35.4%                |
| 13 | MARAWAN ATTIA          | 39             | 16                 | 41%                  |
| 14 | HUSSEIN ELSHAHAT       | 35             | 15