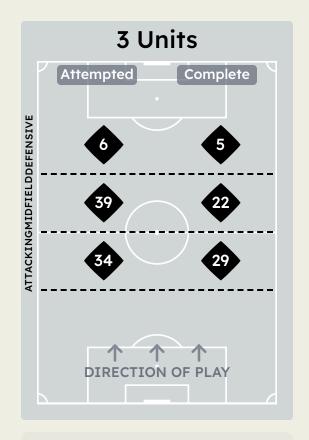

## **Al Ittihad FC**

Attempted Line Breaks

122

Attempted Line Breaks 4
Inside Shape 3
Outside Shape 1

| Attempted Line Breaks | 58 |
|-----------------------|----|
| Inside Shape          | 39 |
| Outside Shape         | 19 |

| Attempted Line Breaks | 60 |
|-----------------------|----|
| Inside Shape          | 43 |
| Outside Shape         | 17 |

|    |                     |                             |                             |                               |                   | 4 Uı                          | nits             |                   |                   | 3 Units          |                   | 2 U              | Inits             |         | Direction |      | Di   | stribution 1 | Гуре                |
|----|---------------------|-----------------------------|-----------------------------|-------------------------------|-------------------|-------------------------------|------------------|-------------------|-------------------|------------------|-------------------|------------------|-------------------|---------|-----------|------|------|--------------|---------------------|
| #  | Player              | Line<br>Breaks<br>Attempted | Line<br>Breaks<br>Completed | Line Break<br>Completion<br>% | Attacking<br>Line | Attacking<br>Midfield<br>Line | Midfield<br>Line | Defensive<br>Line | Attacking<br>Line | Midfield<br>Line | Defensive<br>Line | Midfield<br>Line | Defensive<br>Line | Through | Around    | Over | Pass | Cross        | Ball<br>Progression |
| 1  | MOHAMED ELSHENAWY   | 17                          | 9                           | 52%                           |                   | 1                             | 1                | 1                 | 5                 | 7                |                   | 2                |                   | 1       | 4         | 12   | 17   |              |                     |
| 6  | YASSER IBRAHIM      | 5                           | 4                           | 80%                           |                   |                               |                  |                   | 2                 | 1                |                   | 2                |                   | 1       | 1         | 3    | 5    |              |                     |
| 7  | KAHRABA             | 3                           | 2                           | 66%                           |                   |                               |                  |                   |                   | 2                |                   | 1                |                   | 1       | 1         | 1    | 3    |              |                     |
| 10 | TAU Percy           | 5                           | 3                           | 60%                           |                   |                               |                  |                   |                   | 3                | 2                 |                  |                   | 1       | 2         | 2    | 4    |              | 1                   |
| 13 | MARAWAN ATTIA       | 13                          | 9                           | 69%                           |                   | 1                             |                  |                   | 8                 | 2                |                   | 2                |                   | 4       | 3         | 6    | 13   |              |                     |
| 14 | HUSSEIN ELSHAHAT    | 6                           | 5                           | 83%                           |                   |                               | 1                | 1                 |                   | 2                |                   | 1                | 1                 | 4       | 1         | 1    | 6    |              |                     |
| 21 | MAALOUL Ali         | 18                          | 13                          | 72%                           |                   |                               |                  |                   | 4                 | 6                | 2                 | 6                |                   | 4       | 10        | 4    | 18   |              |                     |
| 22 | EMAM ASHOUR         | 7                           | 6                           | 85%                           |                   | 1                             | 1                |                   |                   | 4                |                   | 1                |                   | 2       | 3         | 2    | 5    |              | 2                   |
| 24 | MOHAMED ABDELMONEIM | 16                          | 13                          | 81%                           | 1                 |                               |                  |                   | 11                | 3                |                   | 1                |                   | 7       | 5         | 4    | 16   |              |                     |
| 30 | MOHAMED HANY        | 16                          | 12                          | 75%                           |                   |                               |                  | 1                 | 3                 | 6                | 1                 | 4                | 1                 | 3       | 6         | 7    | 15   | 1            |                     |
| 36 | AHMED KOKA          | 5                           | 5                           | 100%                          |                   |                               |                  |                   |                   | 2                | 1                 | 2                |                   | 2       | 1         | 2    | 5    |              |                     |
| 15 | DIENG Aliou         |                             |                             |                               |                   |                               |                  |                   |                   |                  |                   |                  |                   |         |           |      |      |              |                     |
| 17 | AMRO ELSOULIA       | 2                           | 1                           | 50%                           |                   |                               |                  |                   | 1                 | 1                |                   |                  |                   | 1       |           | 1    | 2    |              |                     |
| 27 | MODESTE Anthony     |                             |                             |                               |                   |                               |                  |                   |                   |                  |                   |                  |                   |         |           |      |      |              |                     |
| 28 | KARIM FOUAD         |                             |                             |                               |                   |                               |                  |                   |                   |                  |                   |                  |                   |         |           |      |      |              |                     |
| 29 | TAHER MOHAMED       |                             |                             |                               |                   |                               |                  |                   |                   |                  |                   |                  |                   |         |           |      |      |              |                     |