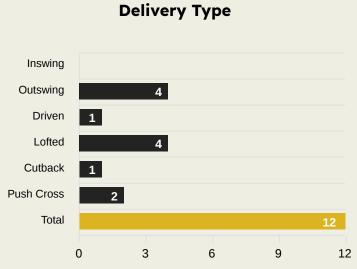

## **Crosses (Open Play)**

| #  | Player                 | Inswing | Outswing | Driven | Lofted | Cutback | Push<br>Cross | Total<br>Attempted |
|----|------------------------|---------|----------|--------|--------|---------|---------------|--------------------|
| 1  | MOHAMED ELSHENAWY      | 0       | 0        | 0      | 0      | 0       | 0             | 0                  |
| 6  | YASSER IBRAHIM         |         |          |        |        |         |               |                    |
| 7  | KAHRABA                |         |          |        |        |         |               |                    |
| 10 | TAU Percy              |         |          |        |        |         |               |                    |
| 13 | MARAWAN ATTIA          |         |          |        |        |         |               |                    |
| 14 | HUSSEIN ELSHAHAT       |         |          |        |        |         |               |                    |
| 21 | MAALOUL Ali            |         | 1        |        |        |         |               | 1                  |
| 22 | EMAM ASHOUR            |         |          |        |        |         |               |                    |
| 24 | MOHAMED<br>ABDELMONEIM |         |          |        |        |         |               |                    |
| 30 | MOHAMED HANY           |         |          |        | 1      |         |               | 1                  |
| 36 | AHMED KOKA             |         |          |        |        |         |               |                    |
| 15 | DIENG Aliou            |         |          |        |        |         |               |                    |
| 17 | AMRO ELSOULIA          |         |          |        |        |         |               |                    |
| 27 | MODESTE Anthony        |         |          |        |        |         |               |                    |
| 28 | KARIM FOUAD            |         |          |        |        |         |               |                    |
| 29 | TAHER MOHAMED          |         |          |        |        |         |               |                    |