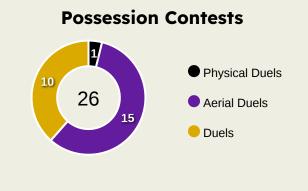

|  |
| 14 | HUSSEIN ELSHAHAT    | 1                              |  |  |
| 21 | MAALOUL Ali         | 5                              |  |  |
| 22 | EMAM ASHOUR         | 1                              |  |  |
| 24 | MOHAMED ABDELMONEIM | 6                              |  |  |
| 30 | MOHAMED HANY        | 7                              |  |  |
| 36 | AHMED KOKA          | 5                              |  |  |
| 15 | DIENG Aliou         | 1                              |  |  |
| 17 | AMRO ELSOULIA       |                                |  |  |
| 27 | MODESTE Anthony     | 1                              |  |  |
| 28 | KARIM FOUAD         | 1                              |  |  |
| 29 | TAHER MOHAMED       | 1                              |  |  |

## **Defensive Actions**























## Al Ittihad FC



| #  | Player               | Total<br>Possession<br>Regains |
|----|----------------------|--------------------------------|
| 1  | ABDULLAH ALMAYUOF    | 2                              |
| 7  | KANTE Ngolo          | 4                              |
| 8  | FABINHO              | 4                              |
| 9  | BENZEMA Karim        | 2                              |
| 10 | CORONADO Igor        | 2                              |
| 12 | ZAKARIA HAWSAWI      | 4                              |
| 13 | MUHANNAD ALSHANQITI  | 3                              |
| 15 | HASSAN KADESH        | 3                              |
| 16 | FAISAL ALGHAMDI      | 5                              |
| 26 | AHMED HEGAZY         | 5                              |
| 90 | ROMARINHO