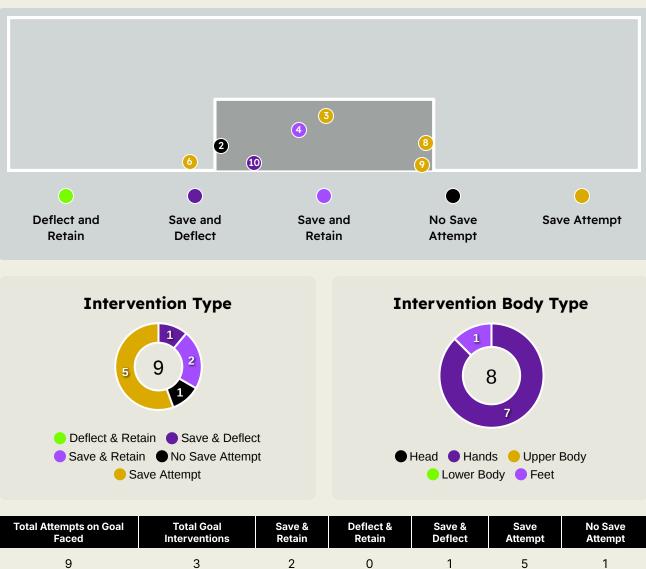

|
| 99 | HAMDALLAH Abderrazak | 1                              |

## **Defensive Line Height & Team Length**









## **Defensive Line Height & Team Length**









#### **Defensive Pressure**











Most Direct Pressures

7

MARAWAN ATTIA
DEFENSIVE MIDFIELD CENTRE

Most Direct Pressures

6

KANTE Ngolo
RIGHT CENTRE MIDFIELD





# GOALKEEPING





Al Ahly FC v Al Ittihad FC

## **Goalkeeping Involvement**



## Al Ahly FC

#### **Al Ahly FC GK Involvement Timeline**







## Al Ittihad FC

#### Al Ittihad FC GK Involvement Timeline





## **Goalkeeping Distribution**



















## **Goalkeeping Distribution**







Play Into

Play Around

Play Through

Play Beyond Othor











## **Goal Prevention**







#### **Goal Prevention**









## **Aerial Control**







#### **Delivery Types Faced**

| Total | In Swing | Out Swing | Driven | Lofted | Cutback | Push |
|-------|----------|-----------|--------|--------|---------|------|
| 21    | 5        | 6         | 2      | 5      | 1       | 2    |

#### **Aerial Control**









#### **Delivery Types Faced**

| Total | In Swing | Out Swing | Driven | Lofted | Cutback | Push |
|-------|----------|-----------|--------|--------|---------|------|
| 2     |          | 1         |        | 1      |         |      |



# SET PLAYS





Al Ahly FC v Al Ittihad FC

## **Set Plays - Corners**















| Delivery Type        | From Left<br>Side | From Right<br>Side | Total |
|----------------------|-------------------|--------------------|-------|
| Direct to Area       |