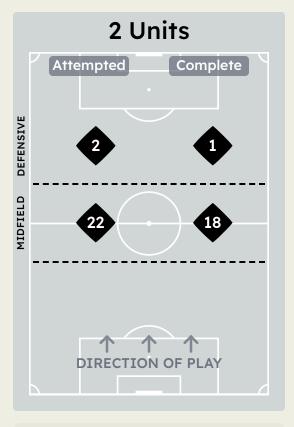

## In Possession Line Height & Team Length

## In Possession Line Height & Team Length

Attempted Line Breaks

113

| Attempted Line Breaks | 10 |
|-----------------------|----|
| Inside Shape          | 3  |
| Outside Shape         | 7  |

| Attempted Line Breaks | 79 |
|-----------------------|----|
| Inside Shape          | 44 |
| Outside Shape         | 35 |

| Attempted Line Breaks | 24 |
|-----------------------|----|
| Inside Shape          | 17 |
| Outside Shape         | 7  |