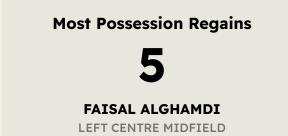

# Most Possession Regains 11 MOHAMED ELSHENAWY GOALKEEPER

| #  | Player              | Total<br>Possession<br>Regains |  |  |
|----|---------------------|--------------------------------|--|--|
| 1  | MOHAMED ELSHENAWY   | 11                             |  |  |
| 6  | YASSER IBRAHIM      | 9                              |  |  |
| 7  | KAHRABA             | 3                              |  |  |
| 10 | TAU Percy           |                                |  |  |
| 13 | MARAWAN ATTIA       | 3                              |  |  |
| 14 | HUSSEIN ELSHAHAT    | 1                              |  |  |
| 21 | MAALOUL Ali         | 5                              |  |  |
| 22 | EMAM ASHOUR         | 1                              |  |  |
| 24 | MOHAMED ABDELMONEIM | 6                              |  |  |
| 30 | MOHAMED HANY        | 7                              |  |  |
| 36 | AHMED KOKA          | 5                              |  |  |
| 15 | DIENG Aliou         | 1                              |  |  |
| 17 | AMRO ELSOULIA       |                                |  |  |
| 27 | MODESTE Anthony     | 1                              |  |  |
| 28 | KARIM FOUAD         | 1                              |  |  |
| 29 | TAHER MOHAMED       | 1                              |  |  |