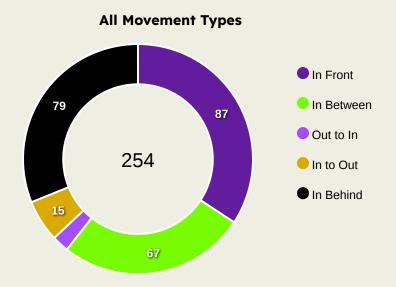

## **Movement to Receive**

#### **Top Ranked Players**

| Туре       | Player           | Movements |
|------------|------------------|-----------|
| In Front   | 13 MARAWAN ATTIA | 23        |
| In Between | 36AHMED KOKA     | 17        |
| Out to In  | 21 MAALOUL Ali   | 2         |
| In to Out  | 36AHMED KOKA     | 6         |
| In Behind  | 10 TAU Percy     | 26        |