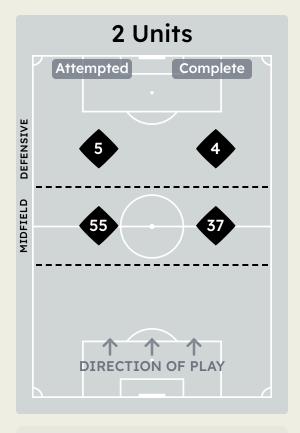

ON





Al Ahly FC v Al Ittihad FC

## In Possession Line Height & Team Length









## In Possession Line Height & Team Length











Attempted Line Breaks

113









| Attempted Line Breaks | 10 |
|-----------------------|----|
| Inside Shape          | 3  |
| Outside Shape         | 7  |



| Attempted Line Breaks | 79 |
|-----------------------|----|
| Inside Shape          | 44 |
| Outside Shape         | 35 |



| Attempted Line Breaks | 24 |
|-----------------------|----|
| Inside Shape          | 17 |
| Outside Shape         | 7  |



## **Al Ittihad FC**

Attempted Line Breaks

122









Attempted Line Breaks 4
Inside Shape 3
Outside Shape 1



| Attempted Line Breaks | 58 |
|-----------------------|----|
| Inside Shape          | 39 |
| Outside Shape         | 19 |



| Attempted Line Breaks | 60 |
|-----------------------|----|
| Inside Shape          | 43 |
| Outside Shape         | 17 |



|    |                     |                             |                             |                               |                   | 4 Uı                          | nits             |                   |                   | 3 Units          |                   | 2 U              | Inits             |         | Direction |      | Di   | stribution 1 | Гуре                |
|----|---------------------|-----------------------------|-----------------------------|-------------------------------|-------------------|-------------------------------|------------------|-------------------|-------------------|------------------|-------------------|------------------