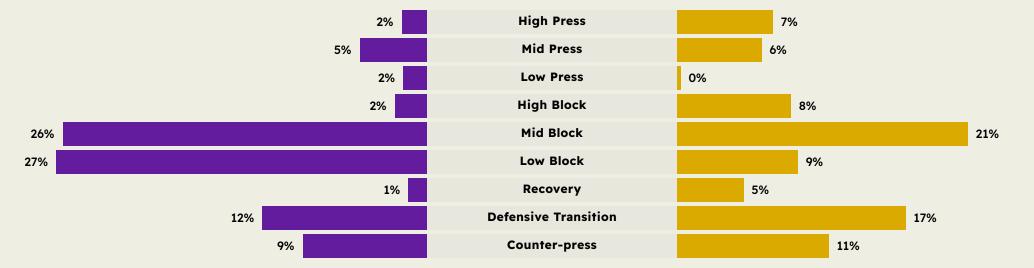

| 64        |         | Receptions in the | Final Third           | 115       |
| 2         |         | Crosse            | s                     | 21        |
| 10        |         | Ball Progres      | ssions                | 29        |
| 240 (58)  | Defensi | e Pressures Appli | ed (Direct Pressures) | 163 (38)  |
| 73        |         | Forced Turr       | overs                 | 50        |
| 63        |         | Second B          | salls                 | 74        |
| 102.7 km  |         | Total Distance    | Covered               | 101.2 km  |
| 5.7 km    | Zone    | 4 – Low Speed Spr | inting: 20-25 km/h    | 5.9 km    |
|           |         |                   |                       |           |



## **Phases of Play**





#### IN POSSESSION



#### **OUT OF POSSESSION**





# IN POSSESSION





Al Ahly FC v Al Ittihad FC

## In Possession Line Height & Team Length









## In Possession Line Height & Team Length











Attempted Line Breaks

113









| Attempted Line Breaks | 10 |
|-----------------------|----|
| Inside Shape          | 3  |
| Outside Shape         | 7  |



| Attempted Line Breaks | 79 |
|-----------------------|----|
| Inside Shape          | 44 |
| Outside Shape         | 35 |



| Attempted Line Breaks | 24 |
|-----------------------|----|
| Inside Shape          | 17 |
| Outside Shape         | 7  |



## **Al Ittihad FC**

Attempted Line Breaks

122









Attempted Line Breaks 4
Inside Shape 3
Outside Shape 1



| Attempted Line Breaks | 58 |
|-----------------------|----|
| Inside Shape          | 39 |
| Outside Shape