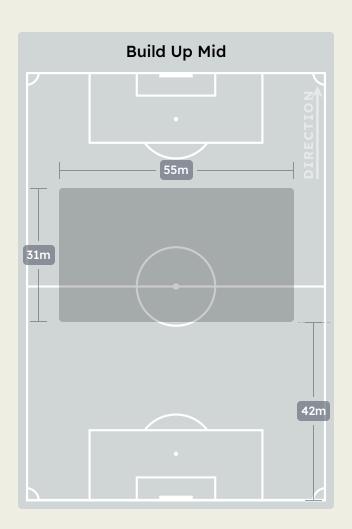

## In Possession Line Height & Team Length

## **Al Ittihad FC**

Attempted Line Breaks

122

Attempted Line Breaks 4
Inside Shape 3
Outside Shape 1

| Attempted Line Breaks | 58 |
|-----------------------|----|
| Inside Shape          | 39 |
| Outside Shape         | 19 |

| Attempted Line Breaks | 60 |
|-----------------------|----|
| Inside Shape          | 43 |
| Outside Shape         | 17 |

|    |                     |                             |                             |                               |                   | 4 Uı                          | nits             |                   |                   | 3 Units          |                   | 2 U              | Inits             |         | Direction |      | Di   | stribution 1 | Гуре                |
|----|---------------------|-----------------------------|-----------------------------|-------------------------------|-------------------|-------------------------------|------------------|-------------------|-------------------|------------------|-------------------|------------------|-------------------|---------|-----------|------|------|--------------|---------------------|
| #  | Player              | Line<br>Breaks<br>Attempted | Line<br>Breaks<br>Completed | Line Break<br>Completion<br>% | Attacking<br>Line | Attacking<br>Midfield<br>Line | Midfield<br>Line | Defensive<br>Line | Attacking<br>Line | Midfield<br>Line | Defensive<br>Line | Midfield<br>Line | Defensive<br>Line | Through | Around    | Over | Pass | Cross        | Ball<br>Progression |
| 1  | MOHAMED ELSHENAWY   | 17                          | 9                           | 52%                           |                   | 1                             | 1                | 1                 | 5                 | 7                |                   | 2                |                   | 1       | 4         | 12   | 17   |              |                     |
| 6  | YASSER IBRAHIM      | 5                           | 4                           | 80%                           |                   |                               |                  |                   | 2                 | 1                |                   | 2                |                   | 1       | 1         | 3    | 5    |              |                     |
| 7  | KAHRABA             | 3                           | 2                           | 66%                           |                   |                               |                  |                   |                   | 2                |                   | 1                |                   | 1       | 1         | 1    | 3    |              |                     |
| 10 | TAU Percy           | 5                           | 3                           | 60%                           |                   |                               |                  |                   |                   | 3                | 2                 |                  |                   | 1       | 2         | 2    | 4    |              | 1                   |
| 13 | MARAWAN ATTIA       | 13                          | 9                           | 69%                           |                   | 1                             |                  |                   | 8                 | 2                |                   | 2                |                   | 4       | 3         | 6    | 13   |              |                     |
| 14 | HUSSEIN ELSHAHAT    | 6                           | 5                           | 83%                           |                   |                               | 1                | 1                 |                   | 2                |                   | 1                | 1                 | 4       | 1         | 1    | 6    |              |                     |
| 21 | MAALOUL Ali         | 18                          | 13                          | 72%                           |                   |                               |                  |                   | 4                 | 6                | 2                 | 6                |                   | 4       | 10        | 4    | 18   |              |                     |
| 22 | EMAM ASHOUR         | 7                           | 6                           | 85%                           |                   | 1                             | 1                |                   |                   | 4                |                   | 1                |                   | 2       | 3         | 2    | 5    |              | 2                   |
| 24 | MOHAMED ABDELMONEIM | 16                          | 13                          | 81%                           | 1                 |                               |                  |                   | 11                | 3                |                   | 1                |                   | 7       | 5         | 4    | 16   |              |                     |
| 30 | MOHAMED HANY        | 16                          | 12                          | 75%                           |                   |                               |                  | 1                 | 3                 | 6                | 1                 | 4                | 1                 | 3       | 6         | 7    | 15   | 1            |                     |
| 36 | AHMED KOKA          | 5                           | 5                           | 100%                          |                   |                               |                  |                   |                   | 2                | 1                 | 2                |                   | 2       | 1         | 2    | 5    |              |                     |
| 15 | DIENG Aliou         |                             |                             |                               |                   |                               |                  |                   |                   |                  |                   |                  |                   |         |           |      |      |              |                     |
| 17 | AMRO ELSOULIA       | 2                           | 1                           | 50%                           |                   |                               |                  |                   | 1                 | 1                |                   |                  |                   | 1       |           | 1    | 2    |              |                     |
| 27 | MODESTE Anthony     |                             |                             |                               |                   |                               |                  |                   |                   |                  |                   |                  |                   |         |           |      |      |              |                     |
| 28 | KARIM FOUAD         |                             |                             |                               |                   |                               |                  |                   |                   |                  |                   |                  |                   |         |           |      |      |              |                     |
| 29 | TAHER MOHAMED       |                             |                             |                               |                   |                               |                  |                   |                   |                  |                   |                  |                   |         |           |      |      |              |                     |