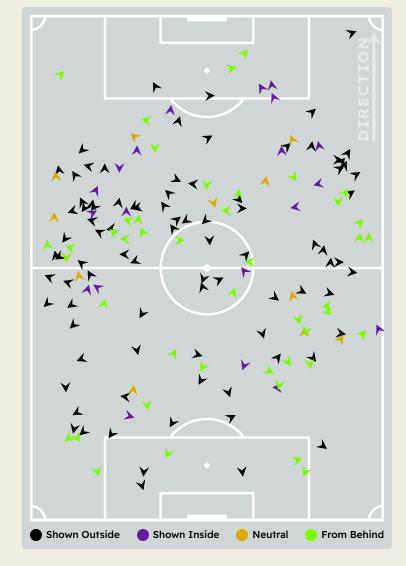

#### **Defensive Pressure**

Most Direct Pressures

7

MARAWAN ATTIA
DEFENSIVE MIDFIELD CENTRE

Most Direct Pressures

6

KANTE Ngolo
RIGHT CENTRE MIDFIELD