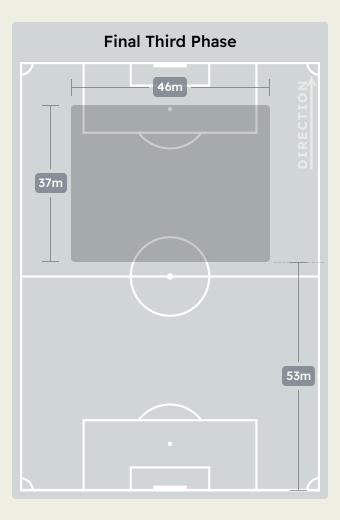

## In Possession Line Height & Team Length

## **Al Ittihad FC**

Attempted Line Breaks

122

Attempted Line Breaks 4
Inside Shape 3
Outside Shape 1

| Attempted Line Breaks | 58 |
|-----------------------|----|
| Inside Shape          | 39 |
| Outside Shape         | 19 |

| Attempted Line Breaks | 60 |
|-----------------------|----|
| Inside Shape          | 43 |
| Outside Shape         | 17 |

|    |                     |                             |                             |                               |                   | 4 Uı                          | nits             |                   |                   | 3 Units          |                   | 2 U              | Inits             |         | Direction |      | Di   | stribution 1 | Гуре                |
|----|---------------------|-----------------------------|-----------------------------|-------------------------------|-------------------|-------------------------------|------------------|-------------------|-------------------|------------------|-------------------|------------------|-------------------|---------|-----------|------|------|--------------|---------------------|
| #  | Player              | Line<br>Breaks<br>Attempted | Line<br>Breaks<br>Completed | Line Break<br>Completion<br>% | Attacking<br>Line | Attacking<br>Midfield<br>Line | Midfield<br>Line | Defensive<br>Line | Attacking<br>Line | Midfield<br>Line | Defensive<br>Line | Midfield<br>Line | Defensive<br>Line | Through | Around    | Over | Pass | Cross        | Ball<br>Progression |
| 1  | MOHAMED ELSHENAWY   | 17                          | 9                           | 52%                           |                   | 1                             | 1                | 1                 | 5                 | 7                |                   | 2                |                   | 1       | 4         | 12   | 17   |              |                     |
| 6  | YASSER IBRAHIM      | 5                           | 4                           | 80%                           |                   |                               |                  |                   | 2                 | 1                |                   | 2                |                   | 1       | 1         | 3    | 5    |              |                     |
| 7  | KAHRABA             | 3                           | 2                           | 66%                           |                   |                               |                  |                   |                   | 2                |                   | 1                |                   | 1       | 1         | 1    | 3    |              |                     |
| 10 | TAU Percy           | 5                           | 3                           | 60%                           |                   |                               |                  |                   |                   | 3                | 2                 |                  |                   | 1       | 2         | 2    | 4    |              | 1                   |
| 13 | MARAWAN ATTIA       | 13                          | 9                           | 69%                           |                   | 1                             |                  |                   | 8                 | 2                |                   | 2                |                   | 4       | 3         | 6    | 13   |              |                     |
| 14 | HUSSEIN ELSHAHAT    | 6                           | 5                           | 83%                           |                   |                               | 1                | 1                 |                   | 2                |                   | 1                | 1                 | 4       | 1         | 1    | 6    |              |                     |
| 21 | MAALOUL Ali         | 18                          | 13                          | 72%                           |                   |                               |                  |                   | 4                 | 6                | 2                 | 6                |                   | 4       | 10        | 4    | 18   |              |                     |
| 22 | EMAM ASHOUR         | 7                           | 6                           | 85%                           |                   | 1                             | 1                |                   |                   | 4                |                   | 1                |                   | 2       | 3         | 2    | 5    |              | 2                   |
| 24 | MOHAMED ABDELMONEIM | 16                          | 13                          | 81%                           | 1                 |                               |                  |                   | 11                | 3                |                   | 1                |                   | 7       | 5         | 4    | 16   |              |                     |
| 30 | MOHAMED HANY        | 16                          | 12                          | 75%                           |                   |                               |                  | 1                 | 3                 | 6                | 1                 | 4                | 1                 | 3       | 6         | 7    | 15   | 1            |                     |
| 36 | AHMED KOKA          | 5                           | 5                           | 100%                          |                   |                               |                  |                   |                   | 2                | 1                 | 2                |                   | 2       | 1         | 2    | 5    |              |                     |
| 15 | DIENG Aliou         |                             |                             |                               |                   |                               |                  |                   |                   |                  |                   |                  |                   |         |           |      |      |              |                     |
| 17 | AMRO ELSOULIA       | 2                           | 1                           | 50%                           |                   |                               |                  |                   | 1                 | 1                |                   |                  |                   | 1       |           | 1    | 2    |              |                     |
| 27 | MODESTE Anthony     |                             |                             |                               |                   |                               |                  |                   |                   |                  |                   |                  |                   |         |           |      |      |              |                     |
| 28 | KARIM FOUAD         |                             |                             |                               |                   |                               |                  |                   |                   |                  |                   |                  |                   |         |           |      |      |              |                     |
| 29 | TAHER MOHAMED       |                             |                             |                               |                   |                               |                  |                   |                   |                  |                   |                  |                   |         |           |      |      |              |                     |