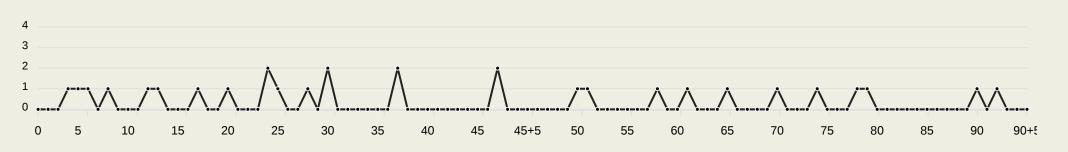

| 90 | ROMARINHO            | 1                              |
| 11 | JOTA                 |                                |
| 28 | AHMED BAMASUD        | 1                              |
| 33 | MADALLAH ALOLAYAN    | 2                              |
| 99 | HAMDALLAH Abderrazak | 1                              |

## **Defensive Line Height & Team Length**









## **Defensive Line Height & Team Length**









#### **Defensive Pressure**











Most Direct Pressures

7

MARAWAN ATTIA
DEFENSIVE MIDFIELD CENTRE

Most Direct Pressures

6

KANTE Ngolo
RIGHT CENTRE MIDFIELD





# GOALKEEPING





Al Ahly FC v Al Ittihad FC

## **Goalkeeping Involvement**



## Al Ahly FC

#### **Al Ahly FC GK Involvement Timeline**







## Al Ittihad FC

#### Al Ittihad FC GK Involvement Timeline





## **Goalkeeping Distribution**



















## **Goalkeeping Distribution**







Play Into

Play Around

Play Through

Play Beyond Othor











## **Goal Prevention**







#### **Goal Prevention**









## **Aerial Control**







#### **Delivery Types Faced**

| Total | In Swing | Out Swing | Driven | Lofted | Cutback | Push |
|-------|----------|-----------|--------|--------|---------|------|
| 21    | 5        | 6         | 2      | 5      | 1       | 2    |

#### **Aerial Control**









#### **Delivery Types Faced**

| Total | In Swing | Out Swing | Driven | Lofted | Cutback | Push |
|-------|----------|-----------|--------|--------|---------|------|
| 2     |          | 1         |        | 1      |         |      |



# SET PLAYS





Al Ahly FC v Al Ittiha