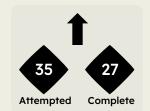

| 5.9 km    |
|           |         |                   |                       |           |



## **Phases of Play**





#### IN POSSESSION



#### **OUT OF POSSESSION**





# IN POSSESSION





Al Ahly FC v Al Ittihad FC

## In Possession Line Height & Team Length









## In Possession Line Height & Team Length











Attempted Line Breaks

113









| Attempted Line Breaks | 10 |
|-----------------------|----|
| Inside Shape          | 3  |
| Outside Shape         | 7  |



| Attempted Line Breaks | 79 |
|-----------------------|----|
| Inside Shape          | 44 |
| Outside Shape         | 35 |



| Attempted Line Breaks | 24 |
|-----------------------|----|
| Inside Shape          | 17 |
| Outside Shape         | 7  |



## **Al Ittihad FC**

Attempted Line Breaks

122









Attempted Line Breaks 4
Inside Shape 3
Outside Shape 1



| Attempted Line Breaks | 58 |
|-----------------------|----|
| Inside Shape          | 39 |
| Outside Shape         | 19 |



| Attempted Line Breaks | 60 |
|-----------------------|----|
| Inside Shape          | 43 |
| Outside Shape         | 17 |



|    |                     |                             |                             |                               |                   | 4 Uı                          | nits             |                   |                   | 3 Units          |                   | 2 U              | Inits             |         | Direction |      | Di   | stribution 1 | Гуре                |
|----|---------------------|-----------------------------|-----------------------------|---------