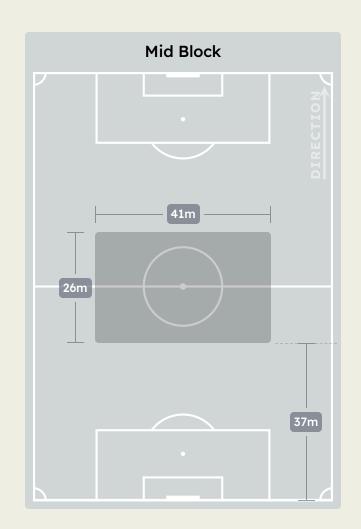

| BENZEMA Karim        | 2                              |
| 10 | CORONADO Igor        | 2                              |
| 12 | ZAKARIA HAWSAWI      | 4                              |
| 13 | MUHANNAD ALSHANQITI  | 3                              |
| 15 | HASSAN KADESH        | 3                              |
| 16 | FAISAL ALGHAMDI      | 5                              |
| 26 | AHMED HEGAZY         | 5                              |
| 90 | ROMARINHO            | 1                              |
| 11 | JOTA                 |                                |
| 28 | AHMED BAMASUD        | 1                              |
| 33 | MADALLAH ALOLAYAN    | 2                              |
| 99 | HAMDALLAH Abderrazak | 1                              |

## **Defensive Line Height & Team Length**









## **Defensive Line Height & Team Length**









#### **Defensive Pressure**











Most Direct Pressures

7

MARAWAN ATTIA
DEFENSIVE MIDFIELD CENTRE

Most Direct Pressures

6

KANTE Ngolo
RIGHT CENTRE MIDFIELD





# GOALKEEPING





Al Ahly FC v Al Ittihad FC

## **Goalkeeping Involvement**



## Al Ahly FC

#### **Al Ahly FC GK Involvement Timeline**







## Al Ittihad FC

#### Al Ittihad FC GK Involvement Timeline





## **Goalkeeping Distribution**



















## **Goalkeeping Distribution**







Play Into

Play Around

Play Through

Play Beyond Othor











## **Goal Prevention**







#### **Goal Prevention**









## **Aerial Control**







#### **Delivery Types Faced**

| Total | In Swing | Out Swing | Driven | Lofted | Cutback | Push |
|-------|--