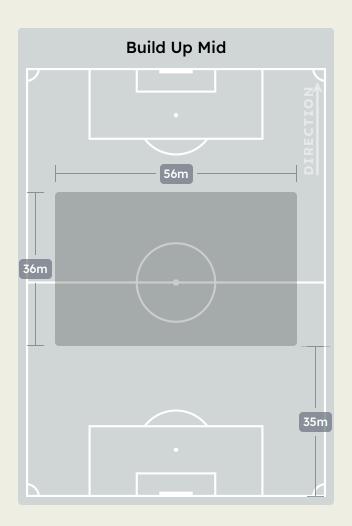

## **Al Ittihad FC**

Attempted Line Breaks

122

Attempted Line Breaks 4
Inside Shape 3
Outside Shape 1

| Attempted Line Breaks | 58 |
|-----------------------|----|
| Inside Shape          | 39 |
| Outside Shape         | 19 |

| Attempted Line Breaks | 60 |
|-----------------------|----|
| Inside Shape          | 43 |
| Outside Shape         | 17 |

|    |                     |                             |                             |                               |                   | 4 Uı                          | nits             |                   |                   | 3 Units          |                   | 2 U              | Inits             |         | Direction |      | Di   | stribution 1 | Гуре                |
|----|---------------------|-----------------------------|-----------------------------|-------------------------------|-------------------|-------------------------------|------------------|-------------------|-------------------|------------------|-------------------|------------------|-------------------|---------|-----------|------|------|--------------|---------------------|
| #  | Player              | Line<br>Breaks<br>Attempted | Line<br>Breaks<br>Completed | Line Break<br>Completion<br>% | Attacking<br>Line | Attacking<br>Midfield<br>Line | Midfield<br>Line | Defensive<br>Line | Attacking<br>Line | Midfield<br>Line | Defensive<br>Line | Midfield<br>Line | Defensive<br>Line | Through | Around    | Over | Pass | Cross        | Ball<br>Progression |
| 1  | MOHAMED ELSHENAWY   | 17                          | 9                           | 52%                           |                   | 1                             | 1                | 1                 | 5                 | 7                |                   | 2                |                   | 1       | 4         | 12   | 17   |              |                     |
| 6  | YASSER IBRAHIM      | 5                           | 4                           | 80%                           |                   |                               |                  |                   | 2                 | 1                |                   | 2                |                   | 1       | 1         | 3    | 5    |              |                     |
| 7  | KAHRABA             | 3                           | 2                           | 66%                           |                   |                               |                  |                   |                   | 2                |                   | 1                |                   | 1       | 1         | 1    | 3    |              |                     |
| 10 | TAU Percy           | 5                           | 3                           | 60%                           |                   |                               |                  |                   |                   | 3                | 2                 |                  |                   | 1       | 2         | 2    | 4    |              | 1                   |
| 13 | MARAWAN ATTIA       | 13                          | 9                           | 69%                           |                   | 1                             |                  |                   | 8                 | 2                |                   | 2                |                   | 4       | 3         | 6    | 13   |              |                     |
| 14 | HUSSEIN ELSHAHAT    | 6                           | 5                           | 83%                           |                   |                               | 1                | 1                 |                   | 2                |                   | 1                | 1                 | 4       | 1         | 1    | 6    |              |                     |
| 21 | MAALOUL Ali         | 18                          | 13                          | 72%                           |                   |                               |                  |                   | 4                 | 6                | 2                 | 6                |                   | 4       | 10        | 4    | 18   |              |                     |
| 22 | EMAM ASHOUR         | 7                           | 6                           | 85%                           |                   | 1                             | 1                |                   |                   | 4                |                   | 1                |                   | 2       | 3         | 2    | 5    |              | 2                   |
| 24 | MOHAMED ABDELMONEIM | 16                          | 13                          | 81%                           | 1                 |                               |                  |                   | 11                | 3                |                   | 1                |                   | 7       | 5         | 4    | 16   |              |                     |
| 30 | MOHAMED HANY        | 16                          | 12                          | 75%                           |                   |                               |                  | 1                 | 3                 | 6                | 1                 | 4                | 1                 | 3       | 6         | 7    | 15   | 1            |                     |
| 36 | AHMED KOKA          | 5                           | 5                           | 100%                          |                   |                               |                  |                   |                   | 2                | 1                 | 2                |                   | 2       | 1         | 2    | 5    |              |                     |
| 15 | DIENG Aliou         |                             |                             |                               |                   |                               |                  |                   |                   |                  |                   |                  |                   |         |           |      |      |              |                     |
| 17 | AMRO ELSOULIA       | 2                           | 1                           | 50%                           |                   |                               |                  |                   | 1                 | 1                |                   |                  |                   | 1       |           | 1    | 2    |              |                     |
| 27 | MODESTE Anthony     |                             |                             |                               |                   |                               |                  |                   |                   |                  |                   |                  |                   |         |           |      |      |              |                     |
| 28 | KARIM FOUAD         |                             |                             |                               |                   |                               |                  |                   |                   |                  |                   |                  |                   |         |           |      |      |              |                     |
| 29 | TAHER MOHAMED       |                             |                             |                               |                   |                               |                  |                   |                   |                  |                   |                  |                   |         |           |      |      |              |                     |