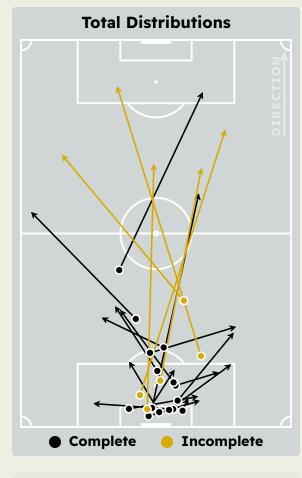

|
| 33 | MADALLAH ALOLAYAN    | 2                              |
| 99 | HAMDALLAH Abderrazak | 1                              |

## **Defensive Line Height & Team Length**









## **Defensive Line Height & Team Length**









#### **Defensive Pressure**











Most Direct Pressures

7

MARAWAN ATTIA
DEFENSIVE MIDFIELD CENTRE

Most Direct Pressures

6

KANTE Ngolo
RIGHT CENTRE MIDFIELD





# GOALKEEPING





Al Ahly FC v Al Ittihad FC

## **Goalkeeping Involvement**



## Al Ahly FC

#### **Al Ahly FC GK Involvement Timeline**







## Al Ittihad FC

#### Al Ittihad FC GK Involvement Timeline





## **Goalkeeping Distribution**



















## **Goalkeeping Distribution**







Play Into

Play Around

Play Through

Play Beyond Othor











## **Goal Prevention**







#### **Goal Prevention**









## **Aerial Control**







#### **Delivery Types Faced**

| Total | In Swing | Out Swing | Driven | Lofted | Cutback | Push |
|-------|----------|-----------|--------|--------|---------|------|
| 21    | 5        | 6         | 2      | 5      | 1       | 2    |

#### **Aerial Control**









#### **Delivery Types Faced**

| Total | In Swing | Out Swing | Driven | Lofted | Cutback | Push |
|-------|----------|-----------|--------|--------|---------|------|
| 2     |          | 1         |        | 1      |         |      |



# SET PLAYS





Al Ahly FC v Al Ittihad FC

## **Set Plays - Corners**















| Delivery Type        | From Left<br>Side | From Right<br>Side | Total |
|----------------------|-----------