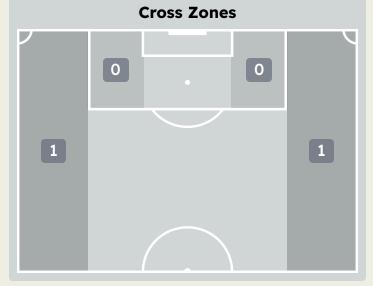

## **Crosses (Open Play)**

| #  | Player                 | Inswing | Outswing | Driven | Lofted | Cutback | Push<br>Cross | Total<br>Attempted |
|----|------------------------|---------|----------|--------|--------|---------|---------------|--------------------|
| 1  | MOHAMED ELSHENAWY      | 0       | 0        | 0      | 0      | 0       | 0             | 0                  |
| 6  | YASSER IBRAHIM         |         |          |        |        |         |               |                    |
| 7  | KAHRABA                |         |          |        |        |         |               |                    |
| 10 | TAU Percy              |         |          |        |        |         |               |                    |
| 13 | MARAWAN ATTIA          |         |          |        |        |         |               |                    |
| 14 | HUSSEIN ELSHAHAT       |         |          |        |        |         |               |                    |
| 21 | MAALOUL Ali            |         | 1        |        |        |         |               | 1                  |
| 22 | EMAM ASHOUR            |         |          |        |        |         |               |                    |
| 24 | MOHAMED<br>ABDELMONEIM |         |          |        |        |         |               |                    |
| 30 | MOHAMED HANY           |         |          |        | 1      |         |               | 1                  |
| 36 | AHMED KOKA             |         |          |        |        |         |               |                    |
| 15 | DIENG Aliou            |         |          |        |        |         |               |                    |
| 17 | AMRO ELSOULIA          |         |          |        |        |         |               |                    |
| 27 | MODESTE Anthony        |         |          |        |        |         |               |                    |
| 28 | KARIM FOUAD            |         |          |        |        |         |               |                    |
| 29 | TAHER MOHAMED          |         |          |        |        |         |               |                    |