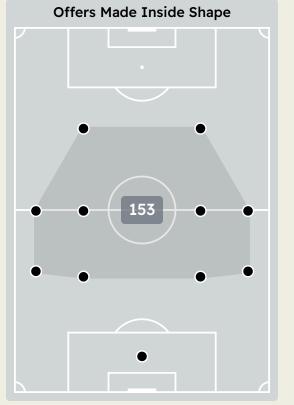

| 1             | 1                  |
| 26 | AHMED HEGAZY            |         |          |        |        |         |               |                    |
| 90 | ROMARINHO               |         |          |        |        |         |               |                    |
| 11 | JOTA                    |         | 1        |        | 1      |         |               | 2                  |
| 28 | AHMED BAMASUD           |         | 1        | 1      |        |         |               | 2                  |
| 33 | MADALLAH ALOLAYAN       |         |          |        | 1      |         |               | 1                  |
| 99 | HAMDALLAH<br>Abderrazak |         |          |        |        |         |               |                    |

## **Offering to Receive**















|    |                        | 1              |                    |                      |
|----|------------------------|----------------|--------------------|----------------------|
| #  | Player                 | Offers<br>Made | Offers<br>Received | % Made &<br>Received |
| 1  | MOHAMED ELSHENAWY      | 2              | 1                  | 50%                  |
| 6  | YASSER IBRAHIM         | 13             | 8                  | 61.5%                |
| 7  | KAHRABA                | 42             | 9                  | 21.4%                |
| 10 | TAU Percy              | 48             | 17                 | 35.4%                |
| 13 | MARAWAN ATTIA          | 39             | 16                 | 41%                  |
| 14 | HUSSEIN ELSHAHAT       | 35             | 15