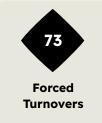

## **Match Summary - Key Statistics**

| Total     | 38.5%   | 10%               | 51.5%                 | Total     |
|-----------|---------|-------------------|-----------------------|-----------|
| 3         |         | 1                 |                       |           |
| 10 (6)    |         | Attempts at Goal  | (On Target)           | 14 (5)    |
| 371 (303) |         | Total Passes (C   | omplete)              | 489 (408) |
| 82 %      |         | Pass Comple       | tion %                | 83 %      |
| 82        |         | Completed Lin     | e Breaks              | 79        |
| 8         |         | Defensive Line    | e Breaks              | 4         |
| 64        |         | Receptions in the | Final Third           | 115       |
| 2         |         | Crosse            | s                     | 21        |
| 10        |         | Ball Progres      | ssions                | 29        |
| 240 (58)  | Defensi | e Pressures Appli | ed (Direct Pressures) | 163 (38)  |
| 73        |         | Forced Turr       | overs                 | 50        |
| 63        |         | Second B          | salls                 | 74        |
| 102.7 km  |         | Total Distance    | Covered               | 101.2 km  |
| 5.7 km    | Zone    | 4 – Low Speed Spr | inting: 20-25 km/h    | 5.9 km    |
|           |         |                   |                       |           |