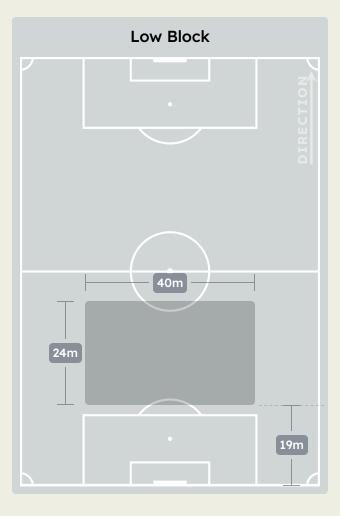

BENZEMA Karim        | 2                              |
| 10 | CORONADO Igor        | 2                              |
| 12 | ZAKARIA HAWSAWI      | 4                              |
| 13 | MUHANNAD ALSHANQITI  | 3                              |
| 15 | HASSAN KADESH        | 3                              |
| 16 | FAISAL ALGHAMDI      | 5                              |
| 26 | AHMED HEGAZY         | 5                              |
| 90 | ROMARINHO            | 1                              |
| 11 | JOTA                 |                                |
| 28 | AHMED BAMASUD        | 1                              |
| 33 | MADALLAH ALOLAYAN    | 2                              |
| 99 | HAMDALLAH Abderrazak | 1                              |

## **Defensive Line Height & Team Length**









## **Defensive Line Height & Team Length**









#### **Defensive Pressure**











Most Direct Pressures

7

MARAWAN ATTIA
DEFENSIVE MIDFIELD CENTRE

Most Direct Pressures

6

KANTE Ngolo
RIGHT CENTRE MIDFIELD





# GOALKEEPING





Al Ahly FC v Al Ittihad FC

## **Goalkeeping Involvement**



## Al Ahly FC

#### **Al Ahly FC GK Involvement Timeline**







## Al Ittihad FC

#### Al Ittihad FC GK Involvement Timeline





## **Goalkeeping Distribution**



















## **Goalkeeping Distribution**







Play Into

Play Around

Play Through

Play Beyond Othor











## **Goal Prevention**







#### **Goal Prevention**









## **Aerial Control**







#### **Delivery Types Faced**

| Total | In Swing | Out Swing | Driven | Lofted | Cutback | Push |
|-------|----