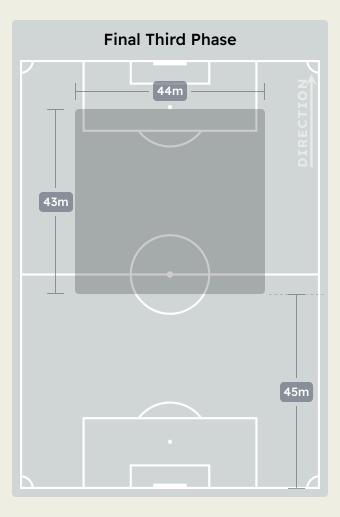

Crosse            | s                     | 21        |
| 10        |         | Ball Progres      | ssions                | 29        |
| 240 (58)  | Defensi | e Pressures Appli | ed (Direct Pressures) | 163 (38)  |
| 73        |         | Forced Turr       | overs                 | 50        |
| 63        |         | Second B          | salls                 | 74        |
| 102.7 km  |         | Total Distance    | Covered               | 101.2 km  |
| 5.7 km    | Zone    | 4 – Low Speed Spr | inting: 20-25 km/h    | 5.9 km    |
|           |         |                   |                       |           |



## **Phases of Play**





#### IN POSSESSION



#### **OUT OF POSSESSION**





# IN POSSESSION





Al Ahly FC v Al Ittihad FC

## In Possession Line Height & Team Length









## In Possession Line Height & Team Length











Attempted Line Breaks

113









| Attempted Line Breaks | 10 |
|-----------------------|----|
| Inside Shape          | 3  |
| Outside Shape         | 7  |



| Attempted Line Breaks | 79 |
|-----------------------|----|
| Inside Shape          | 44 |
| Outside Shape         | 35 |



| Attempted Line Breaks | 24 |
|-----------------------|----|
| Inside Shape          | 17 |
| Outside Shape         | 7  |



## **Al Ittihad FC**

Attempted Line Breaks

122









Attempted Line Breaks 4
Inside Shape 3
Outside Shape 1



| Attempted Line Breaks | 58 |
|-----------------------|----|
| Inside Shape          | 39 |
| Outside Shape         | 19 |



| Attempted Line Breaks | 60 |
|-----------------------|----|
| Inside Shape