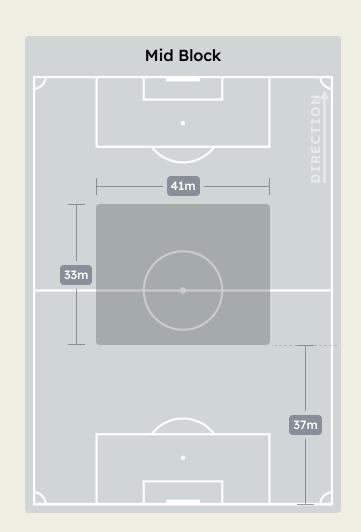

|
| 10 | CORONADO Igor        | 2                              |
| 12 | ZAKARIA HAWSAWI      | 4                              |
| 13 | MUHANNAD ALSHANQITI  | 3                              |
| 15 | HASSAN KADESH        | 3                              |
| 16 | FAISAL ALGHAMDI      | 5                              |
| 26 | AHMED HEGAZY         | 5                              |
| 90 | ROMARINHO            | 1                              |
| 11 | JOTA                 |                                |
| 28 | AHMED BAMASUD        | 1                              |
| 33 | MADALLAH ALOLAYAN    | 2                              |
| 99 | HAMDALLAH Abderrazak | 1                              |

## **Defensive Line Height & Team Length**









## **Defensive Line Height & Team Length**









#### **Defensive Pressure**











Most Direct Pressures

7

MARAWAN ATTIA
DEFENSIVE MIDFIELD CENTRE

Most Direct Pressures

6

KANTE Ngolo
RIGHT CENTRE MIDFIELD





# GOALKEEPING





Al Ahly FC v Al Ittihad FC

## **Goalkeeping Involvement**



## Al Ahly FC

#### **Al Ahly FC GK Involvement Timeline**







## Al Ittihad FC

#### Al Ittihad FC GK Involvement Timeline





## **Goalkeeping Distribution**



















## **Goalkeeping Distribution**







Play Into

Play Around

Play Through

Play Beyond Othor











## **Goal Prevention**







#### **Goal Prevention**









## **Aerial Control**







#### **Delivery Types Faced**

| Total | In Swing | Out Swing | Driven | Lofted | Cutback | Push |
|-------|----------|-----------|--------|--------|---------|---