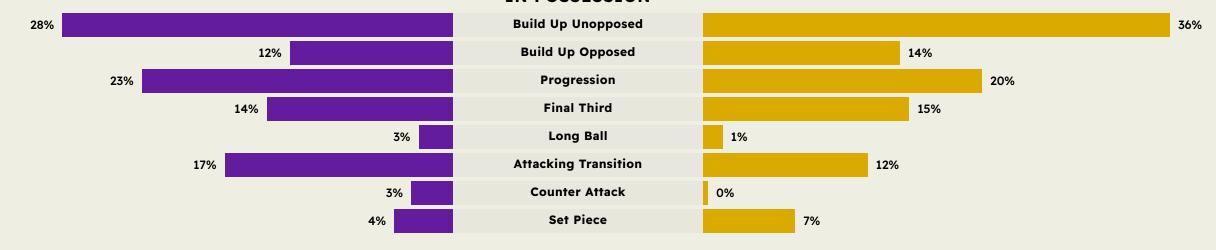

ks              | 4         |
| 64        |         | Receptions in the | Final Third           | 115       |
| 2         |         | Crosse            | s                     | 21        |
| 10        |         | Ball Progres      | ssions                | 29        |
| 240 (58)  | Defensi | e Pressures Appli | ed (Direct Pressures) | 163 (38)  |
| 73        |         | Forced Turr       | overs                 | 50        |
| 63        |         | Second B          | salls                 | 74        |
| 102.7 km  |         | Total Distance    | Covered               | 101.2 km  |
| 5.7 km    | Zone    | 4 – Low Speed Spr | inting: 20-25 km/h    | 5.9 km    |
|           |         |                   |                       |           |



## **Phases of Play**





#### IN POSSESSION



#### **OUT OF POSSESSION**





# IN POSSESSION





Al Ahly FC v Al Ittihad FC

## In Possession Line Height & Team Length









## In Possession Line Height & Team Length











Attempted Line Breaks

113









| Attempted Line Breaks | 10 |
|-----------------------|----|
| Inside Shape          | 3  |
| Outside Shape         | 7  |



| Attempted Line Breaks | 79 |
|-----------------------|----|
| Inside Shape          | 44 |
| Outside Shape         | 35 |



| Attempted Line Breaks | 24 |
|-----------------------|----|
| Inside Shape          | 17 |
| Outside Shape         | 7  |



## **Al Ittihad FC**

Attempted Line Breaks

122









Attempted Line Breaks 4
Inside Shape 3
Outside Shape 1



| Attempted Line Breaks | 58 |
|-----------------------|----|
| Inside Shape