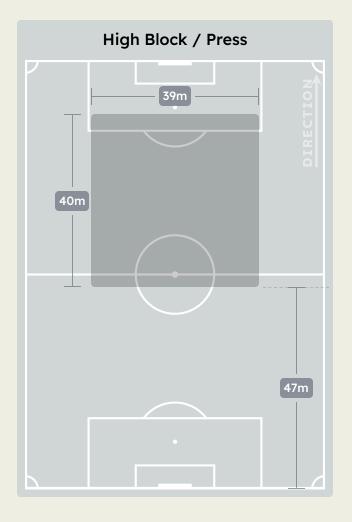

|
| 10 | CORONADO Igor        | 2                              |
| 12 | ZAKARIA HAWSAWI      | 4                              |
| 13 | MUHANNAD ALSHANQITI  | 3                              |
| 15 | HASSAN KADESH        | 3                              |
| 16 | FAISAL ALGHAMDI      | 5                              |
| 26 | AHMED HEGAZY         | 5                              |
| 90 | ROMARINHO            | 1                              |
| 11 | JOTA                 |                                |
| 28 | AHMED BAMASUD        | 1                              |
| 33 | MADALLAH ALOLAYAN    | 2                              |
| 99 | HAMDALLAH Abderrazak | 1                              |

## **Defensive Line Height & Team Length**









## **Defensive Line Height & Team Length**









#### **Defensive Pressure**











Most Direct Pressures

7

MARAWAN ATTIA
DEFENSIVE MIDFIELD CENTRE

Most Direct Pressures

6

KANTE Ngolo
RIGHT CENTRE MIDFIELD





# GOALKEEPING





Al Ahly FC v Al Ittihad FC

## **Goalkeeping Involvement**



## Al Ahly FC

#### **Al Ahly FC GK Involvement Timeline**







## Al Ittihad FC

#### Al Ittihad FC GK Involvement Timeline





## **Goalkeeping Distribution**



















## **Goalkeeping Distribution**







Play Into

Play Around

Play Through

Play Beyond Othor











## **Goal Prevention**







#### **Goal Prevention**









## **Aerial Control**







#### **Delivery Types Faced**

| Total | In Swing | Out Swing | Driven | Lofted | Cutback | Push |
|-------|----------|-----------|--------|--------|---------|-