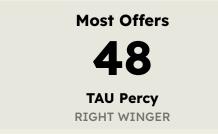

## **Offering to Receive**

|    |                        | 1              |                    |                      |
|----|------------------------|----------------|--------------------|----------------------|
| #  | Player                 | Offers<br>Made | Offers<br>Received | % Made &<br>Received |
| 1  | MOHAMED ELSHENAWY      | 2              | 1                  | 50%                  |
| 6  | YASSER IBRAHIM         | 13             | 8                  | 61.5%                |
| 7  | KAHRABA                | 42             | 9                  | 21.4%                |
| 10 | TAU Percy              | 48             | 17                 | 35.4%                |
| 13 | MARAWAN ATTIA          | 39             | 16                 | 41%                  |
| 14 | HUSSEIN ELSHAHAT       | 35             | 15                 | 42.9%                |
| 21 | MAALOUL Ali            | 28             | 12                 | 42.9%                |
| 22 | EMAM ASHOUR            | 22             | 15                 | 68.2%                |
| 24 | MOHAMED<br>ABDELMONEIM | 15             | 7                  | 46.7%                |
| 30 | MOHAMED HANY           | 24             | 7                  | 29.2%                |
| 36 | AHMED KOKA             | 37             | 10                 | 27%                  |
| 15 | DIENG Aliou            | 0              | 0                  | 0%                   |
| 17 | AMRO ELSOULIA          | 2              | 1                  | 50%                  |
| 27 | MODESTE Anthony        | 1              | 0                  | 0%                   |
| 28 | KARIM FOUAD            | 8              | 5                  | 62.5%                |
| 29 | TAHER MOHAMED          | 15             | 6                  | 40%                  |