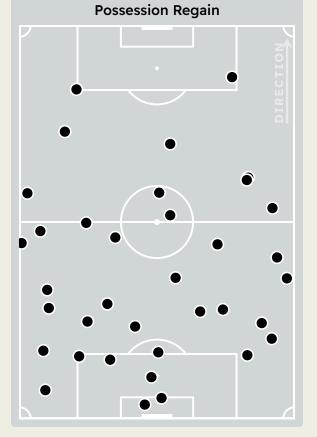

# Most Possession Regains 11 MOHAMED ELSHENAWY GOALKEEPER

| #  | Player              | Total<br>Possession<br>Regains |  |  |
|----|---------------------|--------------------------------|--|--|
| 1  | MOHAMED ELSHENAWY   | 11                             |  |  |
| 6  | YASSER IBRAHIM      | 9                              |  |  |
| 7  | KAHRABA             | 3                              |  |  |
| 10 | TAU Percy           |                                |  |  |
| 13 | MARAWAN ATTIA       | 3                              |  |  |
| 14 | HUSSEIN ELSHAHAT    | 1                              |  |  |
| 21 | MAALOUL Ali         | 5                              |  |  |
| 22 | EMAM ASHOUR         | 1                              |  |  |
| 24 | MOHAMED ABDELMONEIM | 6                              |  |  |
| 30 | MOHAMED HANY        | 7                              |  |  |
| 36 | AHMED KOKA          | 5                              |  |  |
| 15 | DIENG Aliou         | 1                              |  |  |
| 17 | AMRO ELSOULIA       |                                |  |  |
| 27 | MODESTE Anthony     | 1                              |  |  |
| 28 | KARIM FOUAD         | 1                              |  |  |
| 29 | TAHER MOHAMED       | 1                              |  |  |

## **Out of Possession**

| #  | Player              | Tackles<br>Made / Won | Blocks | Interceptions | Pressing<br>Direct | Pressing<br>Indirect | Duels Won -<br>Aerial | Duels Won -<br>Physical | Possession<br>Contests<br>won | Clearances | Loose Ball<br>Receptions | Pushing On | Pushing On into Pressing | Possession<br>Regains | Possession<br>Interrupted |
|----|---------------------|-----------------------|--------|---------------|--------------------|----------------------|-----------------------|-------------------------|-------------------------------|------------|--------------------------|------------|--------------------------|-----------------------|---------------------------|
| 1  | MOHAMED ELSHENAWY   | 0 / 0                 | 0      | 0             | 0                  | 0                    | 0                     | 0                       | 0                             | 0          | 4                        | 0          | 0                        | 11                    | 0                         |
| 6  | YASSER IBRAHIM      | 1/0                   | 3      | 1             | 3                  | 9                    | 1                     |                         | 2                             | 8          | 5                        | 15         | 3                        | 9                     | 8                         |
| 7  | KAHRABA             |                       |        | 2             | 2                  | 13                   |                       |                         |                               | 1          | 2                        | 14         | 7                        | 3                     |                           |
| 10 | TAU Percy           | 4 / 0                 |        |               | 4                  | 19                   | 1                     |                         | 1                             |            | 2                        | 27         | 19                       |                       | 2                         |
| 13 | MARAWAN ATTIA       | 6 / 0                 | 2      |               | 7                  | 32                   |                       |                         | 1                             | 1          | 6                        | 48         | 15                       | 3                     | 2                         |
| 14 | HUSSEIN ELSHAHAT    | 2 / 0                 | 1      |               | 4                  | 10                   |                       |                         |                               |            | 2                        | 12         | 7                        | 1                     | 2                         |
| 21 | MAALOUL Ali         | 5 / 0                 | 2      | 3             | 6                  | 11                   |                       |                         |                               | 4          | 5                        | 28         | 5                        | 5                     | 7                         |
| 22 | EMAM ASHOUR         | 4 / 0                 | 4      | 1             | 7                  | 26                   |                       |                         |                               | 1          | 5                        | 24         | 14                       | 1                     | 5                         |
| 24 | MOHAMED ABDELMONEIM | 2 / 1                 | 7      | 2             | 3                  | 6                    | 2                     |                         | 2                             | 3          | 6                        | 17         | 4                        | 6                     | 6                         |
| 30 | MOHAMED HANY        | 11 / 1                | 3      |               | 7                  | 12                   |                       | 1                       | 2                             | 9          | 4                        | 18         | 5                        | 7                     | 5                         |
| 36 | AHMED KOKA          | 6 / 0                 | 7      |               | 4                  | 22                   | 1                     |                         | 1                             | 1          | 8                        | 18         | 7                        | 5                     | 5                         |
| 15 | DIENG Aliou         |                       | 1      |               |                    | 2                    |                       |                         |                               | 2          |                          | 2          | 1                        | 1                     | 1                         |
| 17 | AMRO ELSOULIA       | 3 / 0                 |        |               | 3                  | 7                    |                       |                         |                               | 2          | 7                        | 8          | 3                        |                       | 2                         |
| 27 | MODESTE Anthony     |                       | 1      |               |                    | 2                    |                       |                         |                               |            |                          |            |                          | 1                     |                           |
| 28 | KARIM FOUAD         | 1/0                   | 2      |               | 4                  | 8                    |                       |                         |                               |            | 1                        | 5          | 3                        | 1                     | 1                         |
| 29 | TAHER MOHAMED       | 2/0                   | 1      |               | 4                  | 3                    |                       |                         | 1                             | 1          |                          | 5          | 3                        | 1                     | 1                         |