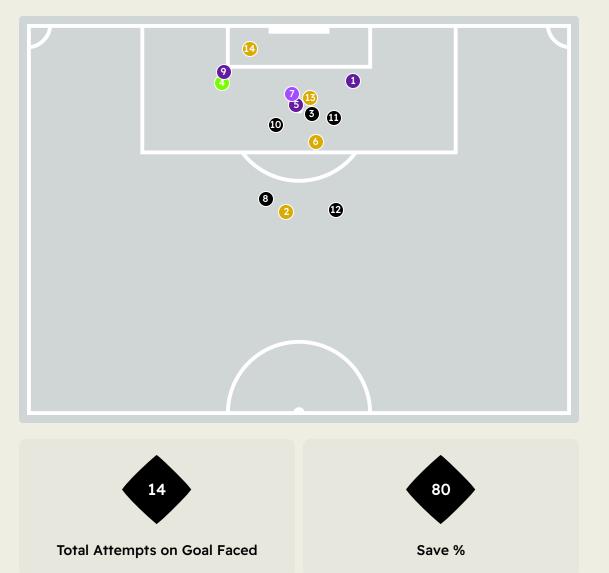

## **Goal Prevention**

#### **Goal Prevention**

## **Aerial Control**

#### **Delivery Types Faced**

| Total | In Swing | Out Swing | Driven | Lofted | Cutback | Push |
|-------|----------|-----------|--------|--------|---------|------|
| 21    | 5        | 6         | 2      | 5      | 1       | 2    |