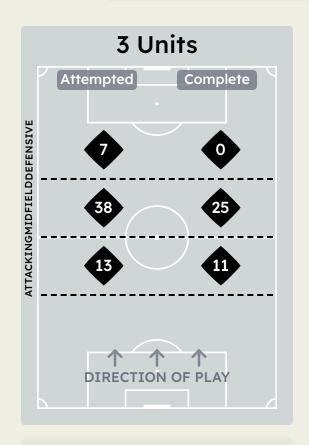

## **Al Ittihad FC**

Attempted Line Breaks

122

Attempted Line Breaks 4
Inside Shape 3
Outside Shape 1

| Attempted Line Breaks | 58 |
|-----------------------|----|
| Inside Shape          | 39 |
| Outside Shape         | 19 |

| Attempted Line Breaks | 60 |
|-----------------------|----|
| Inside Shape          | 43 |
| Outside Shape         | 17 |

|    |                     |                             |                             |                               |                   | 4 Uı                          | nits             |                   |                   | 3 Units          |                   | 2 U              | Inits             |         | Direction |      | Di   | stribution 1 | Гуре                |
|----|---------------------|-----------------------------|-----------------------------|-------------------------------|-------------------|-------------------------------|------------------|-------------------|-------------------|------------------|-------------------|------------------|-------------------|---------|-----------|------|------|--------------|---------------------|
| #  | Player              | Line<br>Breaks<br>Attempted | Line<br>Breaks<br>Completed | Line Break<br>Completion<br>% | Attacking<br>Line | Attacking<br>Midfield<br>Line | Midfield<br>Line | Defensive<br>Line | Attacking<br>Line | Midfield<br>Line | Defensive<br>Line | Midfield<br>Line | Defensive<br>Line | Through | Around    | Over | Pass | Cross        | Ball<br>Progression |
| 1  | MOHAMED ELSHENAWY   | 17                          | 9                           | 52%                           |                   | 1                             | 1                | 1                 | 5                 | 7                |                   | 2                |                   | 1       | 4         | 12   | 17   |              |                     |
| 6  | YASSER IBRAHIM      | 5                           | 4                           | 80%                           |                   |                               |                  |                   | 2                 | 1                |                   | 2                |                   | 1       | 1         | 3    | 5    |              |                     |
| 7  | KAHRABA             | 3                           | 2                           | 66%                           |                   |                               |                  |                   |                   | 2                |                   | 1                |                   | 1       | 1         | 1    | 3    |              |                     |
| 10 | TAU Percy           | 5                           | 3                           | 60%                           |                   |                               |                  |                   |                   | 3                | 2                 |                  |                   | 1       | 2         | 2    | 4    |              | 1                   |
| 13 | MARAWAN ATTIA       | 13                          | 9                           | 69%                           |                   | 1                             |                  |                   | 8                 | 2                |                   | 2                |                   | 4       | 3         | 6    | 13   |              |                     |
| 14 | HUSSEIN ELSHAHAT    | 6                           | 5                           | 83%                           |                   |                               | 1                | 1                 |                   | 2                |                   | 1                | 1                 | 4       | 1         | 1    | 6    |              |                     |
| 21 | MAALOUL Ali         | 18                          | 13                          | 72%                           |                   |                               |                  |                   | 4                 | 6                | 2                 | 6                |                   | 4       | 10        | 4    | 18   |              |                     |
| 22 | EMAM ASHOUR         | 7                           | 6                           | 85%                           |                   | 1                             | 1                |                   |                   | 4                |                   | 1                |                   | 2       | 3         | 2    | 5    |              | 2                   |
| 24 | MOHAMED ABDELMONEIM | 16                          | 13                          | 81%                           | 1                 |                               |                  |                   | 11                | 3                |                   | 1                |                   | 7       | 5         | 4    | 16   |              |                     |
| 30 | MOHAMED HANY        | 16                          | 12                          | 75%                           |                   |                               |                  | 1                 | 3                 | 6                | 1                 | 4                | 1                 | 3       | 6         | 7    | 15   | 1            |                     |
| 36 | AHMED KOKA          | 5                           | 5                           | 100%                          |                   |                               |                  |                   |                   | 2                | 1                 | 2                |                   | 2       | 1         | 2    | 5    |              |                     |
| 15 | DIENG Aliou         |                             |                             |                               |                   |                               |                  |                   |                   |                  |                   |                  |                   |         |           |      |      |              |                     |
| 17 | AMRO ELSOULIA       | 2                           | 1                           | 50%                           |                   |                               |                  |                   | 1                 | 1                |                   |                  |                   | 1       |           | 1    | 2    |              |                     |
| 27 | MODESTE Anthony     |                             |                             |                               |                   |                               |                  |                   |                   |                  |                   |                  |                   |         |           |      |      |              |                     |
| 28 | KARIM FOUAD         |                             |                             |                               |                   |                               |                  |                   |                   |                  |                   |                  |                   |         |           |      |      |              |                     |
| 29 | TAHER MOHAMED       |                             |                             |                               |                   |                               |                  |                   |                   |                  |                   |                  |                   |         |           |      |      |              |                     |