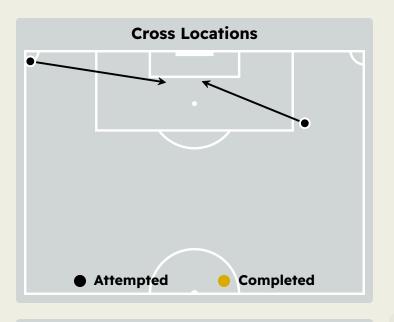

## **Crosses (Open Play)**

**Cross Zones** 

2

5

2

3

| 0                                 | 3       | 6      | 9       | 12 |
|-----------------------------------|---------|--------|---------|----|
| Attempted 12                      |         | Co     | mpleted |    |
| Most C                            | crosses | Attemp | ted     |    |
| MUHANNAD ALSHANQITI<br>RIGHT BACK |         |        |         |    |