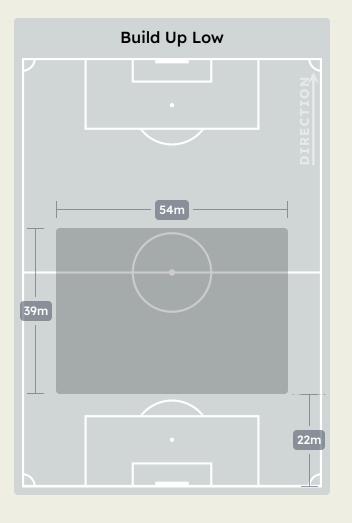

## In Possession Line Height & Team Length

## In Possession Line Height & Team Length

Attempted Line Breaks

113

| Attempted Line Breaks | 10 |
|-----------------------|----|
| Inside Shape          | 3  |
| Outside Shape         | 7  |

| Attempted Line Breaks | 79 |
|-----------------------|----|
| Inside Shape          | 44 |
| Outside Shape         | 35 |

| Attempted Line Breaks | 24 |
|-----------------------|----|
| Inside Shape          | 17 |
| Outside Shape         | 7  |