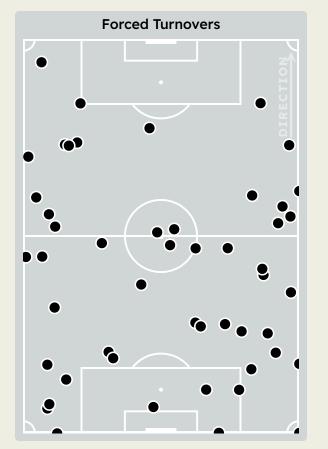

## **Out of Possession**

| #  | Player              | Tackles<br>Made / Won | Blocks | Interceptions | Pressing<br>Direct | Pressing<br>Indirect | Duels Won -<br>Aerial | Duels Won -<br>Physical | Possession<br>Contests<br>won | Clearances | Loose Ball<br>Receptions | Pushing On | Pushing On into Pressing | Possession<br>Regains | Possession<br>Interrupted |
|----|---------------------|-----------------------|--------|---------------|--------------------|----------------------|-----------------------|-------------------------|-------------------------------|------------|--------------------------|------------|--------------------------|-----------------------|---------------------------|
| 1  | MOHAMED ELSHENAWY   | 0 / 0                 | 0      | 0             | 0                  | 0                    | 0                     | 0                       | 0                             | 0          | 4                        | 0          | 0                        | 11                    | 0                         |
| 6  | YASSER IBRAHIM      | 1/0                   | 3      | 1             | 3                  | 9                    | 1                     |                         | 2                             | 8          | 5                        | 15         | 3                        | 9                     | 8                         |
| 7  | KAHRABA             |                       |        | 2             | 2                  | 13                   |                       |                         |                               | 1          | 2                        | 14         | 7                        | 3                     |                           |
| 10 | TAU Percy           | 4 / 0                 |        |               | 4                  | 19                   | 1                     |                         | 1                             |            | 2                        | 27         | 19                       |                       | 2                         |
| 13 | MARAWAN ATTIA       | 6 / 0                 | 2      |               | 7                  | 32                   |                       |                         | 1                             | 1          | 6                        | 48         | 15                       | 3                     | 2                         |
| 14 | HUSSEIN ELSHAHAT    | 2 / 0                 | 1      |               | 4                  | 10                   |                       |                         |                               |            | 2                        | 12         | 7                        | 1                     | 2                         |
| 21 | MAALOUL Ali         | 5 / 0                 | 2      | 3             | 6                  | 11                   |                       |                         |                               | 4          | 5                        | 28         | 5                        | 5                     | 7                         |
| 22 | EMAM ASHOUR         | 4 / 0                 | 4      | 1             | 7                  | 26                   |                       |                         |                               | 1          | 5                        | 24         | 14                       | 1                     | 5                         |
| 24 | MOHAMED ABDELMONEIM | 2 / 1                 | 7      | 2             | 3                  | 6                    | 2                     |                         | 2                             | 3          | 6                        | 17         | 4                        | 6                     | 6                         |
| 30 | MOHAMED HANY        | 11 / 1                | 3      |               | 7                  | 12                   |                       | 1                       | 2                             | 9          | 4                        | 18         | 5                        | 7                     | 5                         |
| 36 | AHMED KOKA          | 6 / 0                 | 7      |               | 4                  | 22                   | 1                     |                         | 1                             | 1          | 8                        | 18         | 7                        | 5                     | 5                         |
| 15 | DIENG Aliou         |                       | 1      |               |                    | 2                    |                       |                         |                               | 2          |                          | 2          | 1                        | 1                     | 1                         |
| 17 | AMRO ELSOULIA       | 3 / 0                 |        |               | 3                  | 7                    |                       |                         |                               | 2          | 7                        | 8          | 3                        |                       | 2                         |
| 27 | MODESTE Anthony     |                       | 1      |               |                    | 2                    |                       |                         |                               |            |                          |            |                          | 1                     |                           |
| 28 | KARIM FOUAD         | 1/0                   | 2      |               | 4                  | 8                    |                       |                         |                               |            | 1                        | 5          | 3                        | 1                     | 1                         |
| 29 | TAHER MOHAMED       | 2/0                   | 1      |               | 4                  | 3                    |                       |                         | 1                             | 1          |                          | 5          | 3                        | 1                     | 1                         |