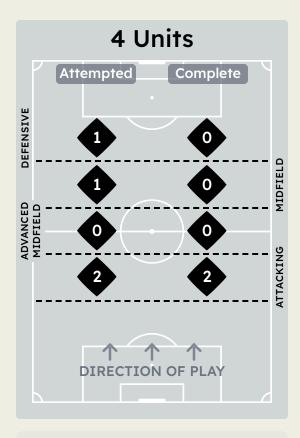

## In Possession Line Height & Team Length

## In Possession Line Height & Team Length

Attempted Line Breaks

113

| Attempted Line Breaks | 10 |
|-----------------------|----|
| Inside Shape          | 3  |
| Outside Shape         | 7  |

| Attempted Line Breaks | 79 |
|-----------------------|----|
| Inside Shape          | 44 |
| Outside Shape         | 35 |

| Attempted Line Breaks | 24 |
|-----------------------|----|
| Inside Shape          | 17 |
| Outside Shape         | 7  |