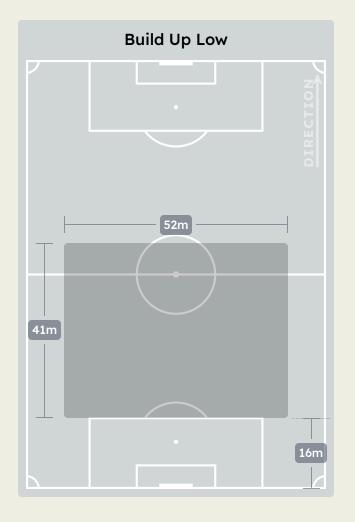

## In Possession Line Height & Team Length

## In Possession Line Height & Team Length

Attempted Line Breaks

113

| Attempted Line Breaks | 10 |
|-----------------------|----|
| Inside Shape          | 3  |
| Outside Shape         | 7  |

| Attempted Line Breaks | 79 |
|-----------------------|----|
| Inside Shape          | 44 |
| Outside Shape         | 35 |

| Attempted Line Breaks | 24 |
|-----------------------|----|
| Inside Shape          | 17 |
| Outside Shape         | 7  |