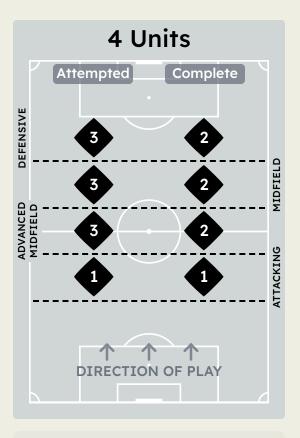

## In Possession Line Height & Team Length

Attempted Line Breaks

113

| Attempted Line Breaks | 10 |
|-----------------------|----|
| Inside Shape          | 3  |
| Outside Shape         | 7  |

| Attempted Line Breaks | 79 |
|-----------------------|----|
| Inside Shape          | 44 |
| Outside Shape         | 35 |

| Attempted Line Breaks | 24 |
|-----------------------|----|
| Inside Shape          | 17 |
| Outside Shape         | 7  |