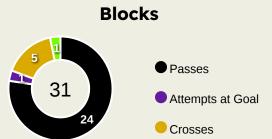

## **Defensive Actions**

## **Out of Possession**

| #  | Player              | Tackles<br>Made / Won | Blocks | Interceptions | Pressing<br>Direct | Pressing<br>Indirect | Duels Won -<br>Aerial | Duels Won -<br>Physical | Possession<br>Contests<br>won | Clearances | Loose Ball<br>Receptions | Pushing On | Pushing On into Pressing | Possession<br>Regains | Possession<br>Interrupted |
|----|---------------------|-----------------------|--------|---------------|--------------------|----------------------|-----------------------|-------------------------|-------------------------------|------------|--------------------------|------------|--------------------------|-----------------------|---------------------------|
| 1  | MOHAMED ELSHENAWY   | 0 / 0                 | 0      | 0             | 0                  | 0                    | 0                     | 0                       | 0                             | 0          | 4                        | 0          | 0                        | 11                    | 0                         |
| 6  | YASSER IBRAHIM      | 1/0                   | 3      | 1             | 3                  | 9                    | 1                     |                         | 2                             | 8          | 5                        | 15         | 3                        | 9                     | 8                         |
| 7  | KAHRABA             |                       |        | 2             | 2                  | 13                   |                       |                         |                               | 1          | 2                        | 14         | 7                        | 3                     |                           |
| 10 | TAU Percy           | 4 / 0                 |        |               | 4                  | 19                   | 1                     |                         | 1                             |            | 2                        | 27         | 19                       |                       | 2                         |
| 13 | MARAWAN ATTIA       | 6 / 0                 | 2      |               | 7                  | 32                   |                       |                         | 1                             | 1          | 6                        | 48         | 15                       | 3                     | 2                         |
| 14 | HUSSEIN ELSHAHAT    | 2 / 0                 | 1      |               | 4                  | 10                   |                       |                         |                               |            | 2                        | 12         | 7                        | 1                     | 2                         |
| 21 | MAALOUL Ali         | 5 / 0                 | 2      | 3             | 6                  | 11                   |                       |                         |                               | 4          | 5                        | 28         | 5                        | 5                     | 7                         |
| 22 | EMAM ASHOUR         | 4 / 0                 | 4      | 1             | 7                  | 26                   |                       |                         |                               | 1          | 5                        | 24         | 14                       | 1                     | 5                         |
| 24 | MOHAMED ABDELMONEIM | 2 / 1                 | 7      | 2             | 3                  | 6                    | 2                     |                         | 2                             | 3          | 6                        | 17         | 4                        | 6                     | 6                         |
| 30 | MOHAMED HANY        | 11 / 1                | 3      |               | 7                  | 12                   |                       | 1                       | 2                             | 9          | 4                        | 18         | 5                        | 7                     | 5                         |
| 36 | AHMED KOKA          | 6 / 0                 | 7      |               | 4                  | 22                   | 1                     |                         | 1                             | 1          | 8                        | 18         | 7                        | 5                     | 5                         |
| 15 | DIENG Aliou         |                       | 1      |               |                    | 2                    |                       |                         |                               | 2          |                          | 2          | 1                        | 1                     | 1                         |
| 17 | AMRO ELSOULIA       | 3 / 0                 |        |               | 3                  | 7                    |                       |                         |                               | 2          | 7                        | 8          | 3                        |                       | 2                         |
| 27 | MODESTE Anthony     |                       | 1      |               |                    | 2                    |                       |                         |                               |            |                          |            |                          | 1                     |                           |
| 28 | KARIM FOUAD         | 1/0                   | 2      |               | 4                  | 8                    |                       |                         |                               |            | 1                        | 5          | 3                        | 1                     | 1                         |
| 29 | TAHER MOHAMED       | 2/0                   | 1      |               | 4                  | 3                    |                       |                         | 1                             | 1          |                          | 5          | 3                        | 1                     | 1                         |

## **Out of Possession**

| # Player                | Tackles<br>Made / Won | Blocks | Interceptions | Pressing<br>Direct | Pressing<br>Indirect | Duels Won -<br>Aerial | Duels Won -<br>Physical | Possession<br>Contests<br>won | Clearances | Loose Ball<br>Receptions | Pushing On | Pushing On into Pressing | Possession<br>Regains | Possession<br>Interrupted |
|-------------------------|-----------------------|--------|---------------|--------------------|----------------------|-----------------------|-------------------------|-------------------------------|------------|--------------------------|------------|--------------------------|-----------------------|---------------------------|
| 1 ABDULLAH ALMAYUOF     | 0 / 0                 | 0      | 0             | 0                  | 0                    | 0                     | 0                       | 0                             | 0          | 1                        | 0          | 0                        | 2                     | 0                         |
| 7 KANTE Ngolo           | 4 / 1                 | 5      | 1             | 6                  | 19                   |                       |                         | 1                             | 1          | 9                        | 24         | 9                        | 4                     | 6                         |
| 8 FABINHO               | 5 / 1                 | 2      | 1             | 5                  | 13                   |                       |                         | 2                             |            | 11                       | 20         | 6                        | 4                     | 1                         |
| 9 BENZEMA Karim         | 1/1                   |        |               |                    | 12                   | 2                     |                         | 3                             | 1          |                          | 13         | 7                        | 2                     |                           |
| 10 CORONADO Igor        | 3 / 1                 | 1      |               | 4                  | 14                   |                       |                         |                               |            | 3                        | 15         | 9                        | 2                     | 1                         |
| 12 ZAKARIA HAWSAWI      | 5 / 2                 |        | 1             | 4                  | 5                    |                       |                         | 1                             |            | 5                        | 3          | 1                        | 4                     |                           |
| 13 MUHANNAD ALSHANQITI  | 4 / 1                 |        | 1             | 5                  |                      |                       |                         |                               |            | 3                        | 5          | 1                        | 3                     | 1                         |
| 15 HASSAN KADESH        | 2/0                   | 4      | 1             | 1                  | 4                    | 1                     |                         | 1                             | 2          | 8                        | 8          | 1                        | 3                     | 5                         |
| 16 FAISAL ALGHAMDI      | 4 / 0                 |        | 3             | 6                  | 27                   |                       |                         |                               |            | 8                        | 47         | 22                       | 5                     |                           |
| 26 AHMED HEGAZY         | 2/0                   | 1      | 1             | 3                  | 2                    | 5                     |                         | 6                             | 4          | 5                        | 10         | 2                        | 5                     | 3                         |
| 90 ROMARINHO            | 2 / 1                 |        | 1             | 1                  | 14                   | 1                     |                         | 1                             |            | 4                        | 11         | 6                        | 1                     | 1                         |
| 11 JOTA                 |                       |        |               |                    | 8                    |                       |                         |                               |            | 2                        | 7          | 5                        |                       |                           |
| 28 AHMED BAMASUD        |                       |        |               |                    | 3                    |                       |                         |                               | 2          | 4                        | 2          | 1                        | 1                     | 1                         |
| 33 MADALLAH ALOLAYAN    | 1/0                   |        | 2             | 2                  | 1                    |                       |                         |                               | 1          | 5                        | 6          | 2                        | 2                     | 1                         |
| 99 HAMDALLAH Abderrazak | 1/0                   |        |               | 1                  | 3                    |                       |                         |                               |            |                          |            |                          | 1                     |                           |