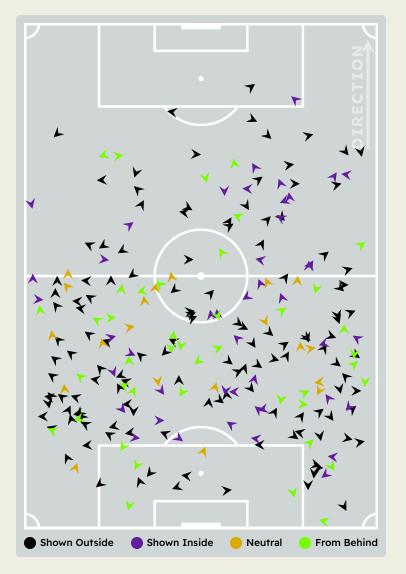

#### **Defensive Pressure**

Most Direct Pressures

7

MARAWAN ATTIA
DEFENSIVE MIDFIELD CENTRE

Most Direct Pressures

6

KANTE Ngolo
RIGHT CENTRE MIDFIELD