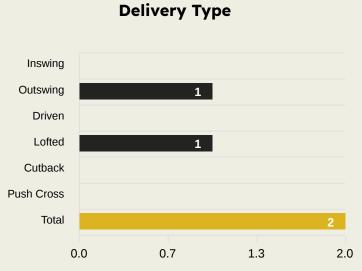

## **Crosses (Open Play)**

| #  | Player                 | Inswing | Outswing | Driven | Lofted | Cutback | Push<br>Cross | Total<br>Attempted |
|----|------------------------|---------|----------|--------|--------|---------|---------------|--------------------|
| 1  | MOHAMED ELSHENAWY      | 0       | 0        | 0      | 0      | 0       | 0             | 0                  |
| 6  | YASSER IBRAHIM         |         |          |        |        |         |               |                    |
| 7  | KAHRABA                |         |          |        |        |         |               |                    |
| 10 | TAU Percy              |         |          |        |        |         |               |                    |
| 13 | MARAWAN ATTIA          |         |          |        |        |         |               |                    |
| 14 | HUSSEIN ELSHAHAT       |         |          |        |        |         |               |                    |
| 21 | MAALOUL Ali            |         | 1        |        |        |         |               | 1                  |
| 22 | EMAM ASHOUR            |         |          |        |        |         |               |                    |
| 24 | MOHAMED<br>ABDELMONEIM |         |          |        |        |         |               |                    |
| 30 | MOHAMED HANY           |         |          |        | 1      |         |               | 1                  |
| 36 | AHMED KOKA             |         |          |        |        |         |               |                    |
| 15 | DIENG Aliou            |         |          |        |        |         |               |                    |
| 17 | AMRO ELSOULIA          |         |          |        |        |         |               |                    |
| 27 | MODESTE Anthony        |         |          |        |        |         |               |                    |
| 28 | KARIM FOUAD            |         |          |        |        |         |               |                    |
| 29 | TAHER MOHAMED          |         |          |        |        |         |               |                    |