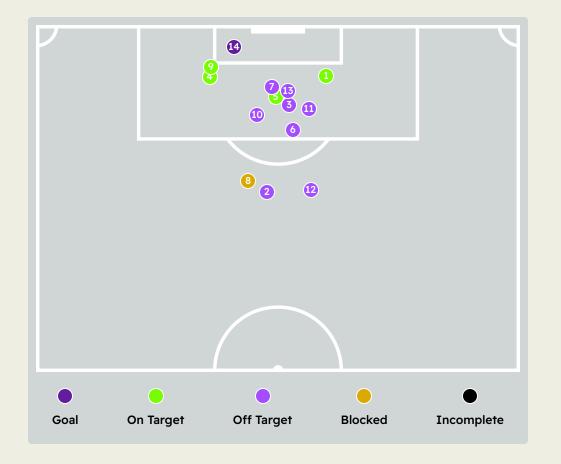

| Key | Outcome    | Shots |
|-----|------------|-------|
| •   | Goals      | 3     |
| •   | On Target  | 3     |
| •   | Off Target | 3     |
| •   | Blocked    | 1     |
| •   | Incomplete | 0     |

| Time | Player              | Outcome                                | Body Part  | Delivery Type |
|------|---------------------|----------------------------------------|------------|---------------|
| 5    | 14 HUSSEIN ELSHAHAT | Incomplete - Blocked                   | Right Foot | Loose Ball    |
| 13   | 30 MOHAMED HANY     | On Target - Saved                      | Right Foot | Pass          |
| 20   | 21 MAALOUL Ali      | On Target - Goal                       | Left Foot  | Penalty       |
| 24   | 7 KAHRABA           | On Target - Saved                      | Right Foot | Pass          |
| 37   | 14 HUSSEIN ELSHAHAT | Deflected Off Target - Defensive Event | Right Foot | Pass          |
| 47   | 7 KAHRABA           | Off Target                             | Left Foot  | Interception  |
| 50   | 22 EMAM ASHOUR      | Off Target                             | Right Foot | Pass          |
| 58   | 14 HUSSEIN ELSHAHAT | On Target - Goal                       | Right Foot | Pass          |
| 61   | 22 EMAM ASHOUR      | On Target - Goal                       | Right Foot | Pass          |
| 78   | 13 MARAWAN ATTIA    | On Target - Saved                      | Right Foot | Pass          |