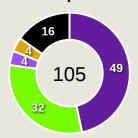

#### **Top Ranked Players**

| Туре       | Player           | Movements |
|------------|------------------|-----------|
| In Front   | 13 MARAWAN ATTIA | 23        |
| In Between | 36AHMED KOKA     | 17        |
| Out to In  | 21 MAALOUL Ali   | 2         |
| In to Out  | 36AHMED KOKA     | 6         |
| In Behind  | 10 TAU Percy     | 26        |