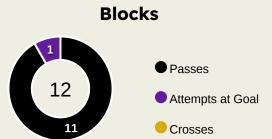

## **Out of Possession**

| #  | Player              | Tackles<br>Made / Won | Blocks | Interceptions | Pressing<br>Direct | Pressing<br>Indirect | Duels Won -<br>Aerial | Duels Won -<br>Physical | Possession<br>Contests<br>won | Clearances | Loose Ball<br>Receptions | Pushing On | Pushing On into Pressing | Possession<br>Regains | Possession<br>Interrupted |
|----|---------------------|-----------------------|--------|---------------|--------------------|----------------------|-----------------------|-------------------------|-------------------------------|------------|--------------------------|------------|--------------------------|-----------------------|---------------------------|
| 1  | MOHAMED ELSHENAWY   | 0 / 0                 | 0      | 0             | 0                  | 0                    | 0                     | 0                       | 0                             | 0          | 4                        | 0          | 0                        | 11                    | 0                         |
| 6  | YASSER IBRAHIM      | 1/0                   | 3      | 1             | 3                  | 9                    | 1                     |                         | 2                             | 8          | 5                        | 15         | 3                        | 9                     | 8                         |
| 7  | KAHRABA             |                       |        | 2             | 2                  | 13                   |                       |                         |                               | 1          | 2                        | 14         | 7                        | 3                     |                           |
| 10 | TAU Percy           | 4 / 0                 |        |               | 4                  | 19                   | 1                     |                         | 1                             |            | 2                        | 27         | 19                       |                       | 2                         |
| 13 | MARAWAN ATTIA       | 6 / 0                 | 2      |               | 7                  | 32                   |                       |                         | 1                             | 1          | 6                        | 48         | 15                       | 3                     | 2                         |
| 14 | HUSSEIN ELSHAHAT    | 2 / 0                 | 1      |               | 4                  | 10                   |                       |                         |                               |            | 2                        | 12         | 7                        | 1                     | 2                         |
| 21 | MAALOUL Ali         | 5 / 0                 | 2      | 3             | 6                  | 11                   |                       |                         |                               | 4          | 5                        | 28         | 5                        | 5                     | 7                         |
| 22 | EMAM ASHOUR         | 4 / 0                 | 4      | 1             | 7                  | 26                   |                       |                         |                               | 1          | 5                        | 24         | 14                       | 1                     | 5                         |
| 24 | MOHAMED ABDELMONEIM | 2 / 1                 | 7      | 2             | 3                  | 6                    | 2                     |                         | 2                             | 3          | 6                        | 17         | 4                        | 6                     | 6                         |
| 30 | MOHAMED HANY        | 11 / 1                | 3      |               | 7                  | 12                   |                       | 1                       | 2                             | 9          | 4                        | 18         | 5                        | 7                     | 5                         |
| 36 | AHMED KOKA          | 6 / 0                 | 7      |               | 4                  | 22                   | 1                     |                         | 1                             | 1          | 8                        | 18         | 7                        | 5                     | 5                         |
| 15 | DIENG Aliou         |                       | 1      |               |                    | 2                    |                       |                         |                               | 2          |                          | 2          | 1                        | 1                     | 1                         |
| 17 | AMRO ELSOULIA       | 3 / 0                 |        |               | 3                  | 7                    |                       |                         |                               | 2          | 7                        | 8          | 3                        |                       | 2                         |
| 27 | MODESTE Anthony     |                       | 1      |               |                    | 2                    |                       |                         |                               |            |                          |            |                          | 1                     |                           |
| 28 | KARIM FOUAD         | 1/0                   | 2      |               | 4                  | 8                    |                       |                         |                               |            | 1                        | 5          | 3                        | 1                     | 1                         |
| 29 | TAHER MOHAMED       | 2/0                   | 1      |               | 4                  | 3                    |                       |                         | 1                             | 1          |                          | 5          | 3                        | 1                     | 1                         |