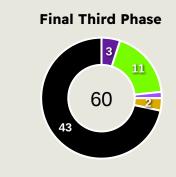

| 26 | AHMED HEGAZY            | 32             | 17                 | 53.1%                |
| 90 | ROMARINHO               | 33             | 10                 | 30.3%                |
| 11 | JOTA                    | 24             | 8                  | 33.3%                |
| 28 | AHMED BAMASUD           | 9              | 2                  | 22.2%                |
| 33 | MADALLAH ALOLAYAN       | 1              | 1                  | 100%                 |
| 99 | HAMDALLAH<br>Abderrazak | 16             | 3                  | 18.8%                |

| 39                             |
|--------------------------------|
|                                |
| Offers Made in Defensive Third |

Offers Made in Middle Third

## **Movement to Receive**



#### **Movement Types by Phase**



#### **Progression Phase**



#### **Build Up Phase**







#### **Top Ranked Players**

| Туре       | Player           | Movements |
|------------|------------------|-----------|
| In Front   | 13 MARAWAN ATTIA | 23        |
| In Between | 36AHMED KOKA     | 17        |
| Out to In  | 21 MAALOUL Ali   | 2         |
| In to Out  | 36AHMED KOKA     | 6         |
| In Behind  | 10 TAU Percy     | 26        |



#### **Movement to Receive**

## Al Ittihad FC



#### **Movement Types by Phase**



#### **Progression Phase**



#### **Build Up Phase**





#### **Top Ranked Players**

| Туре       | Player             | Movements |
|------------|--------------------|-----------|
| In Front   | 7 KANTE Ngolo      | 21        |
| In Between | 16 FAISAL ALGHAMDI | 15        |
| Out to In  | 16