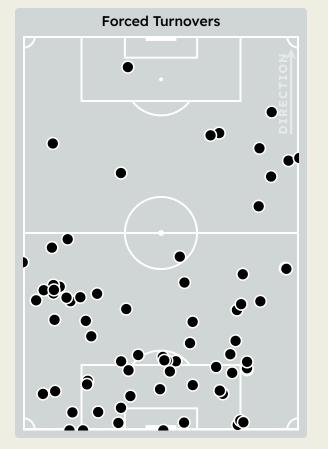

## **Defensive Actions**

## **Out of Possession**

| #  | Player              | Tackles<br>Made / Won | Blocks | Interceptions | Pressing<br>Direct | Pressing<br>Indirect | Duels Won -<br>Aerial | Duels Won -<br>Physical | Possession<br>Contests<br>won | Clearances | Loose Ball<br>Receptions | Pushing On | Pushing On into Pressing | Possession<br>Regains | Possession<br>Interrupted |
|----|---------------------|-----------------------|--------|---------------|--------------------|----------------------|-----------------------|-------------------------|-------------------------------|------------|--------------------------|------------|--------------------------|-----------------------|---------------------------|
| 1  | MOHAMED ELSHENAWY   | 0 / 0                 | 0      | 0             | 0                  | 0                    | 0                     | 0                       | 0                             | 0          | 4                        | 0          | 0                        | 11                    | 0                         |
| 6  | YASSER IBRAHIM      | 1/0                   | 3      | 1             | 3                  | 9                    | 1                     |                         | 2                             | 8          | 5                        | 15         | 3                        | 9                     | 8                         |
| 7  | KAHRABA             |                       |        | 2             | 2                  | 13                   |                       |                         |                               | 1          | 2                        | 14         | 7                        | 3                     |                           |
| 10 | TAU Percy           | 4 / 0                 |        |               | 4                  | 19                   | 1                     |                         | 1                             |            | 2                        | 27         | 19                       |                       | 2                         |
| 13 | MARAWAN ATTIA       | 6 / 0                 | 2      |               | 7                  | 32                   |                       |                         | 1                             | 1          | 6                        | 48         | 15                       | 3                     | 2                         |
| 14 | HUSSEIN ELSHAHAT    | 2 / 0                 | 1      |               | 4                  | 10                   |                       |                         |                               |            | 2                        | 12         | 7                        | 1                     | 2                         |
| 21 | MAALOUL Ali         | 5 / 0                 | 2      | 3             | 6                  | 11                   |                       |                         |                               | 4          | 5                        | 28         | 5                        | 5                     | 7                         |
| 22 | EMAM ASHOUR         | 4 / 0                 | 4      | 1             | 7                  | 26                   |                       |                         |                               | 1          | 5                        | 24         | 14                       | 1                     | 5                         |
| 24 | MOHAMED ABDELMONEIM | 2 / 1                 | 7      | 2             | 3                  | 6                    | 2                     |                         | 2                             | 3          | 6                        | 17         | 4                        | 6                     | 6                         |
| 30 | MOHAMED HANY        | 11 / 1                | 3      |               | 7                  | 12                   |                       | 1                       | 2                             | 9          | 4                        | 18         | 5                        | 7                     | 5                         |
| 36 | AHMED KOKA          | 6 / 0                 | 7      |               | 4                  | 22                   | 1                     |                         | 1                             | 1          | 8                        | 18         | 7                        | 5                     | 5                         |
| 15 | DIENG Aliou         |                       | 1      |               |                    | 2                    |                       |                         |                               | 2          |                          | 2          | 1                        | 1                     | 1                         |
| 17 | AMRO ELSOULIA       | 3 / 0                 |        |               | 3                  | 7                    |                       |                         |                               | 2          | 7                        | 8          | 3                        |                       | 2                         |
| 27 | MODESTE Anthony     |                       | 1      |               |                    | 2                    |                       |                         |                               |            |                          |            |                          | 1                     |                           |
| 28 | KARIM FOUAD         | 1/0                   | 2      |               | 4                  | 8                    |                       |                         |                               |            | 1                        | 5          | 3                        | 1                     | 1                         |
| 29 | TAHER MOHAMED       | 2/0                   | 1      |               | 4                  | 3                    |                       |                         | 1                             | 1          |                          | 5          | 3                        | 1                     | 1                         |

## **Out of Possession**

| # Player                | Tackles<br>Made / Won | Blocks | Interceptions | Pressing<br>Direct | Pressing<br>Indirect | Duels Won -<br>Aerial | Duels Won -<br>Physical | Possession<br>Contests<br>won | Clearances | Loose Ball<br>Receptions | Pushing On | Pushing On into Pressing | Possession<br>Regains | Possession<br>Interrupted |
|-------------------------|-----------------------|--------|---------------|--------------------|----------------------|-----------------------|-------------------------|-------------------------------|------------|--------------------------|------------|--------------------------|-----------------------|---------------------------|
| 1 ABDULLAH ALMAYUOF     | 0 / 0                 | 0      | 0             | 0                  | 0                    | 0                     | 0                       | 0                             | 0          | 1                        | 0          | 0                        | 2                     | 0                         |
| 7 KANTE Ngolo           | 4 / 1                 | 5      | 1             | 6                  | 19                   |                       |                         | 1                             | 1          | 9                        | 24         | 9                        | 4                     | 6                         |
| 8 FABINHO               | 5 / 1                 | 2      | 1             | 5                  | 13                   |                       |                         | 2                             |            | 11                       | 20         | 6                        | 4                     | 1                         |
| 9 BENZEMA Karim         | 1/1                   |        |               |                    | 12                   | 2                     |                         | 3                             | 1          |                          | 13         | 7                        | 2                     |                           |
| 10 CORONADO Igor        | 3 / 1                 | 1      |               | 4                  | 14                   |                       |                         |                               |            | 3                        | 15         | 9                        | 2                     | 1                         |
| 12 ZAKARIA HAWSAWI      | 5 / 2                 |        | 1             | 4                  | 5                    |                       |                         | 1                             |            | 5                        | 3          | 1                        | 4                     |                           |
| 13 MUHANNAD ALSHANQITI  | 4 / 1                 |        | 1             | 5                  |                      |                       |                         |                               |            | 3                        | 5          | 1                        | 3                     | 1                         |
| 15 HASSAN KADESH        | 2/0                   | 4      | 1             | 1                  | 4                    | 1                     |                         | 1                             | 2          | 8                        | 8          | 1                        | 3                     | 5                         |
| 16 FAISAL ALGHAMDI      | 4 / 0                 |        | 3             | 6                  | 27                   |                       |                         |                               |            | 8                        | 47         | 22                       | 5                     |                           |
| 26 AHMED HEGAZY         | 2/0                   | 1      | 1             | 3                  | 2                    | 5                     |                         | 6                             | 4          | 5                        | 10         | 2                        | 5                     | 3                         |
| 90 ROMARINHO            | 2 / 1                 |        | 1             | 1                  | 14                   | 1                     |                         | 1                             |            | 4                        | 11         | 6                        | 1                     | 1                         |
| 11 JOTA                 |                       |        |               |                    | 8                    |                       |                         |                               |            | 2                        | 7          | 5                        |                       |                           |
| 28 AHMED BAMASUD        |                       |        |               |                    | 3                    |                       |                         |                               | 2          | 4                        | 2          | 1                        | 1                     | 1                         |
| 33 MADALLAH ALOLAYAN    | 1/0                   |        | 2             | 2                  | 1                    |                       |                         |                               | 1          | 5                        | 6          | 2                        | 2                     | 1                         |
| 99 HAMDALLAH Abderrazak | 1/0                   |        |               | 1                  | 3                    |                       |                         |                               |            |                          |            |                          | 1                     |                           |