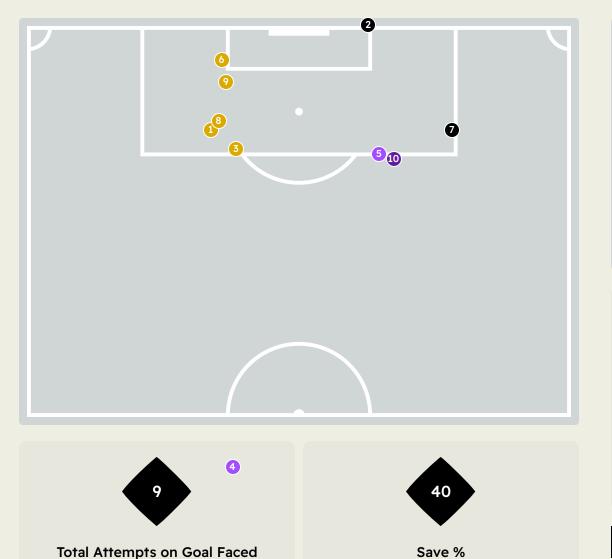

|
| 99 | HAMDALLAH Abderrazak | 1                              |

## **Defensive Line Height & Team Length**









## **Defensive Line Height & Team Length**









#### **Defensive Pressure**











Most Direct Pressures

7

MARAWAN ATTIA
DEFENSIVE MIDFIELD CENTRE

Most Direct Pressures

6

KANTE Ngolo
RIGHT CENTRE MIDFIELD





# GOALKEEPING





Al Ahly FC v Al Ittihad FC

## **Goalkeeping Involvement**



## Al Ahly FC

#### **Al Ahly FC GK Involvement Timeline**







## Al Ittihad FC

#### Al Ittihad FC GK Involvement Timeline





## **Goalkeeping Distribution**



















## **Goalkeeping Distribution**







Play Into

Play Around

Play Through

Play Beyond Othor











## **Goal Prevention**







#### **Goal Prevention**









## **Aerial Control**







#### **Delivery Types Faced**

| Total | In Swing | Out Swing | Driven | Lofted | Cutback | Push |
|-------|----------|-----------|--------|--------|---------|------|
| 21    | 5        | 6         | 2      | 5      | 1       | 2    |

#### **Aerial Control**









#### **Delivery Types Faced**

| Total | In Swing | Out Swing | Driven | Lofted | Cutback | Push |
|-------|----------|-----------|--------|--------|---------|------|
| 2     |          | 1         |        | 1      |         |      |



# SET PLAYS





Al Ahly FC v Al Ittihad FC

## **Set Plays - Corners**















| Delivery Type        | From Left<br>Side | From Right<br>Side | Total |
|----------------------|-------------------|--------------------|-------|
| Direct to Area       |